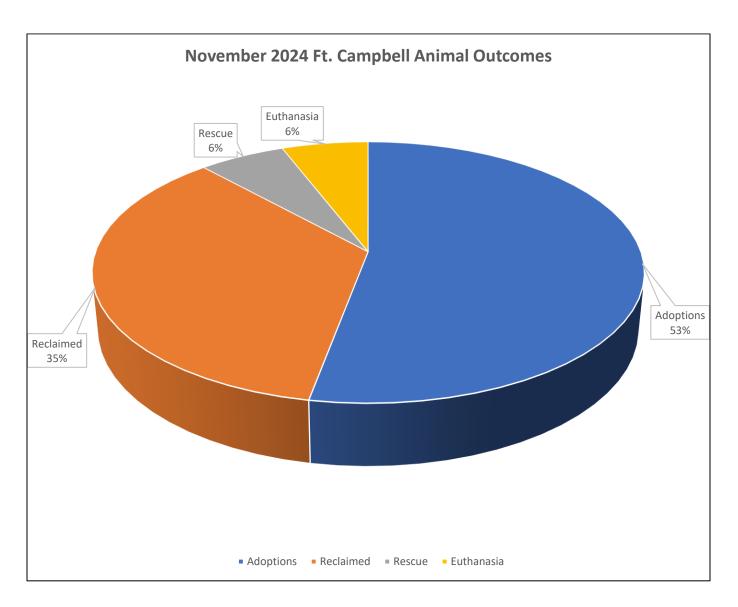

#### Outcomes

| Animal Outcomes       | 34 |
|-----------------------|----|
| Adoptions             | 18 |
| Fostered              | 0  |
| Reclaimed             | 12 |
| Transferred to Rescue | 2  |
| Euthanasia            | 2  |
| Dead on Arrival       | 0  |