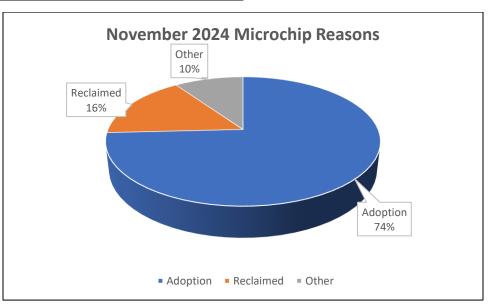

### November 2024 Ft. Campbell Shelter Report Microchips Issued

| Microchips Implanted | 31 |
|----------------------|----|
| Dogs – Female        | 13 |
| Dogs – Male          | 12 |
| Cats – Female        | 0  |
| Cats – Male          | 6  |
|                      |    |
| Adoptions            | 23 |
| Reclaimed            | 5  |
| Other                | 3  |