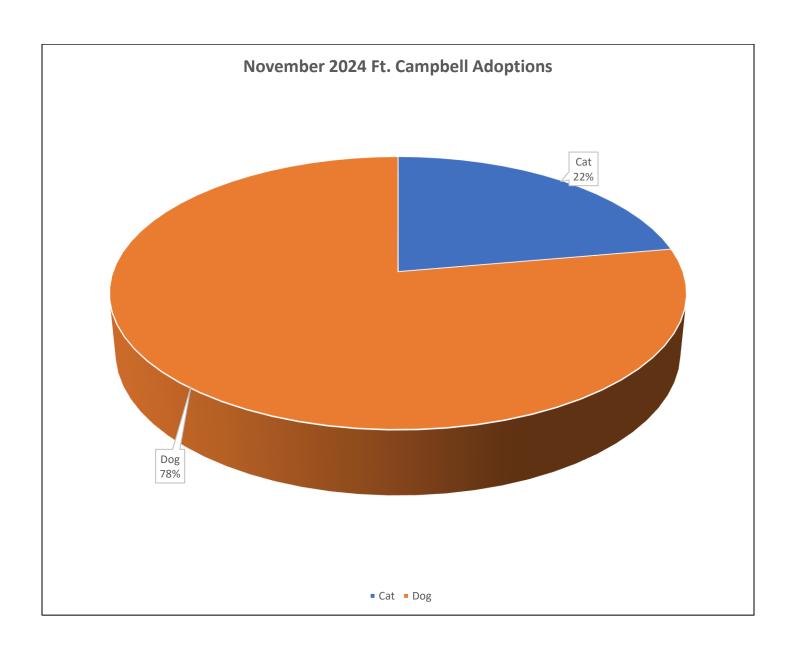

#### Animal Adoptions

| Adoptions                | 18 |
|--------------------------|----|
| Dogs/Puppies – Altered   | 3  |
| Dogs/Puppies – Unaltered | 11 |
| Cats/Kittens – Altered   | 2  |
| Cats/Kittens – Unaltered | 2  |