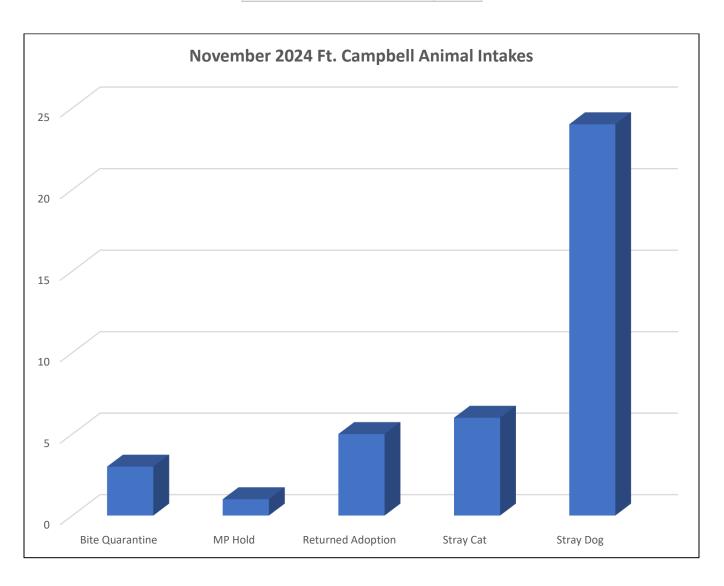

## November 2024 Ft. Campbell Shelter Report Animal Intake Reasons

| Intake Reasons     | 39 |
|--------------------|----|
| Stray Dog          | 24 |
| Stray Cat          | 6  |
| MP Hold            | 1  |
| Returned Adoption  | 5  |
| Abandoned          | 0  |
| Protective Custody | 0  |
| Owner Surrender    | 0  |
| Bite Quarantine    | 3  |
| Foster Return      | 0  |