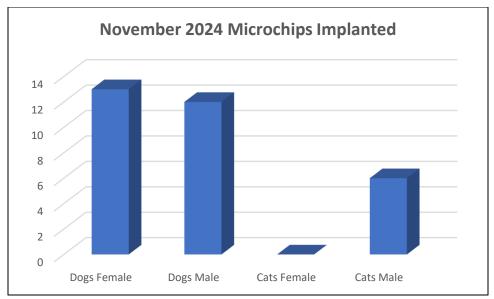

### November 2024 Ft. Campbell Shelter Report Microchips Issued

| Microchips Implanted | 31 |
|----------------------|----|
| Dogs – Female        | 13 |
| Dogs – Male          | 12 |
| Cats – Female        | 0  |
| Cats – Male          | 6  |
|                      |    |
| Adoptions            | 23 |
| Reclaimed            | 5  |
| Other                | 3  |