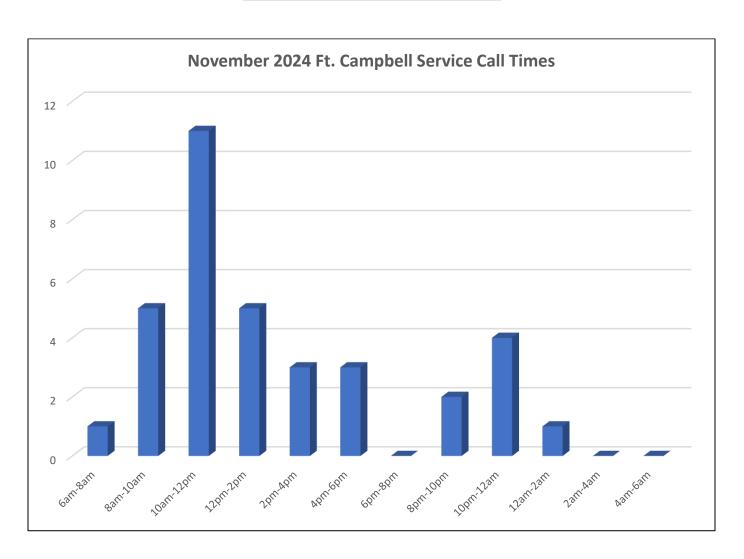

## November 2024 Ft. Campbell Shelter Report Activity by Time of Day

| Service Calls by Time of Day | 35 |
|------------------------------|----|
| 6am to 8am                   | 1  |
| 8am to 10am                  | 5  |
| 10am to 12pm                 | 11 |
| 12pm to 2pm                  | 5  |
| 2pm to 4pm                   | 3  |
| 4pm to 6pm                   | 3  |
| 6pm to 8pm                   | 0  |
| 8pm to 10pm                  | 2  |
| 10pm to 12am                 | 4  |
| 12am to 2am                  | 1  |
| 2am to 4am                   | 0  |
| 4am to 6am                   | 0  |