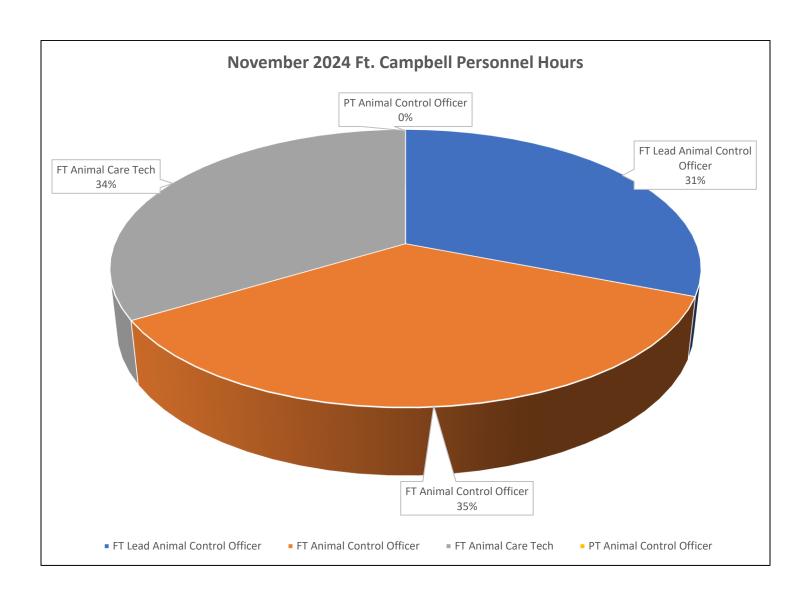

### November 2024 Ft. Campbell Shelter Report Personnel Staffing Hours

| Personnel Hours                | 573   |
|--------------------------------|-------|
| FT Lead Animal Control Officer | 188.5 |
| FT Animal Control Officer      | 215   |
| PT Animal Control Officer      | 0     |
| FT Animal Care Tech            | 204.8 |