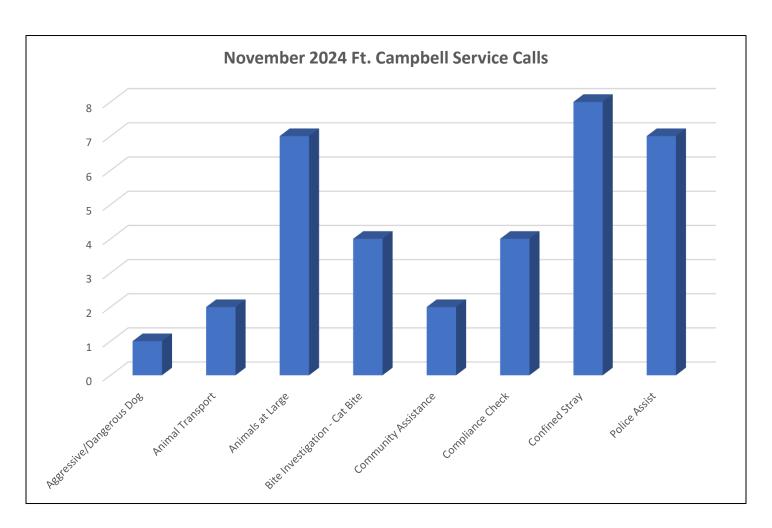

## November 2024 Ft. Campbell Shelter Report Activity Calls

| Service Calls            | 35 |
|--------------------------|----|
| Animal Transport         | 2  |
| Aggressive/Dangerous Dog | 1  |
| Animals at Large         | 7  |
| Bite Investigation       | 4  |
| Community Assist         | 2  |
| Compliance Check         | 4  |
| Confined Stray           | 8  |
| Dog in School            | 0  |
| Owner Notification       | 0  |
| Police Assist            | 7  |
| Vet Transport            | 0  |
| Sick/Injured Animal      | 0  |
| Welfare/Neglect          | 0  |
| Deceased Animal Pickup   | 0  |