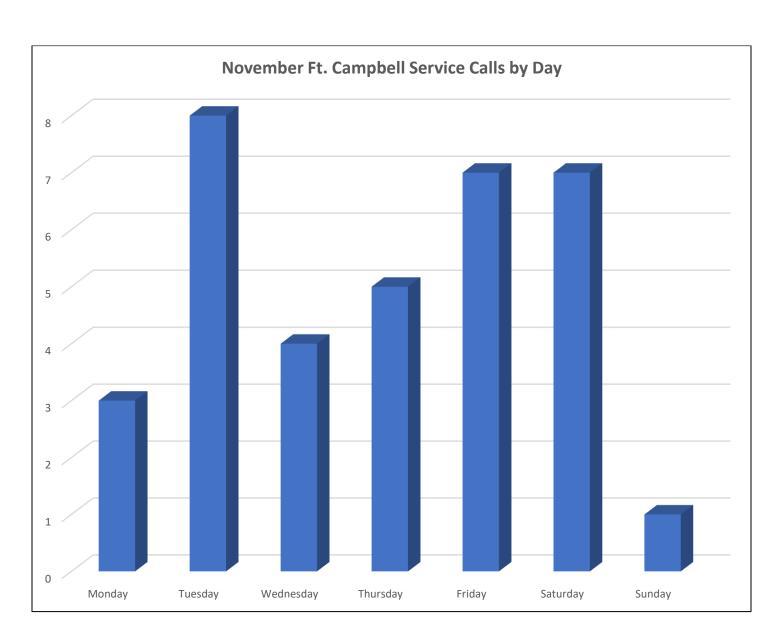

### November 2024 Ft. Campbell Shelter Report Activity by Day of Week

| Service Calls by Day | 35 |
|----------------------|----|
| Monday               | 3  |
| Tuesday              | 8  |
| Wednesday            | 4  |
| Thursday             | 5  |
| Friday               | 7  |
| Saturday             | 7  |
| Sunday               | 1  |