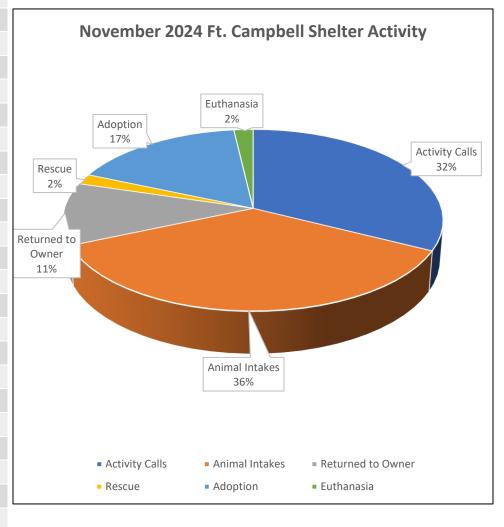

### November 2024 Ft. Campbell Shelter Report

| November 2024         |     |
|-----------------------|-----|
| Activity Calls        | 35  |
| Animal Intakes        | 39  |
| Dogs                  | 30  |
| Cats                  | 9   |
| Other                 | 0   |
| Incoming Per Day      | 1.6 |
| Returned to Owner     | 12  |
| Dogs – In Field       | 1   |
| Cats – In Field       | 0   |
| Dogs – From Shelter   | 11  |
| Cats – From Shelter   | 0   |
| Rescue Transfers      | 2   |
| Dogs Transferred      | 2   |
| Cats Transferred      | 0   |
| Animals Adopted       | 18  |
| Dogs Altered          | 3   |
| Dogs Unaltered        | 11  |
| Cats Altered          | 2   |
| Cats Unaltered        | 2   |
| Rabbit                | 0   |
| Fostered              | 0   |
| Dogs Fostered         | 0   |
| Cats Fostered         | 0   |
| Euthanasia            | 2   |
| Dogs Euthanized       | 1   |
| Cats Euthanized       | 1   |
| TNR/Returned to Field | 0   |
| Visitors to Shelter   | 199 |
| Avg. Visitors per Day | 5.5 |

### November 2024 Ft. Campbell Shelter Report