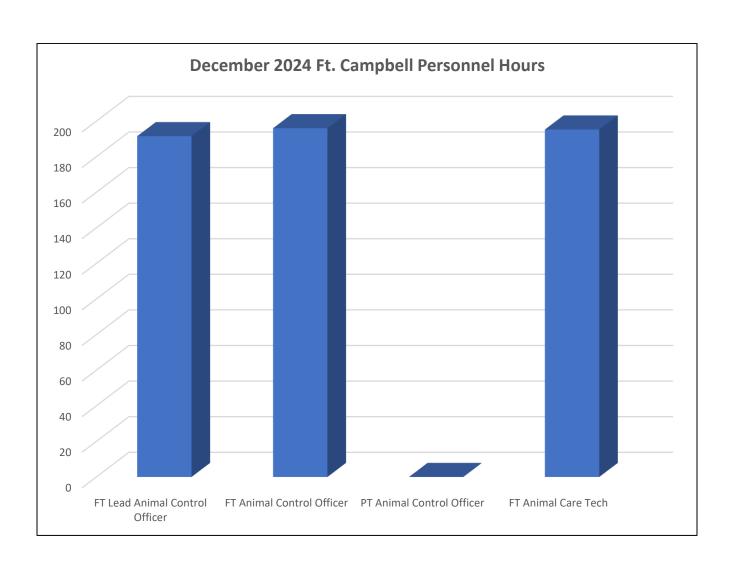

### December 2024 Ft. Campbell Shelter Report Personnel Staffing Hours

| Personnel Hours                | 391.25 |
|--------------------------------|--------|
| FT Lead Animal Control Officer | 191.5  |
| FT Animal Control Officer      | 196    |
| PT Animal Control Officer      | 0      |
| FT Animal Care Tech            | 195.25 |