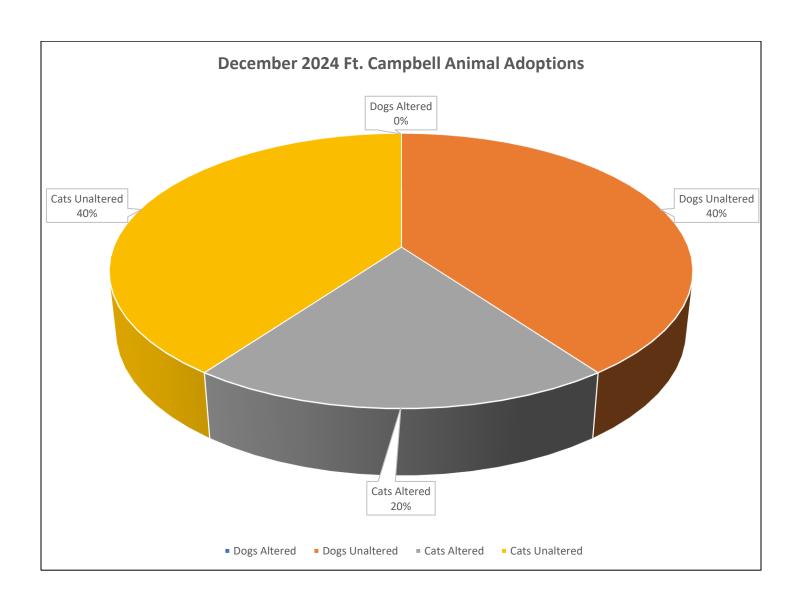

## December 2024 Ft. Campbell Shelter Report Animal Adoptions

| Adoptions                | 10 |
|--------------------------|----|
| Dogs/Puppies – Altered   | 0  |
| Dogs/Puppies – Unaltered | 4  |
| Cats/Kittens – Altered   | 2  |
| Cats/Kittens – Unaltered | 4  |