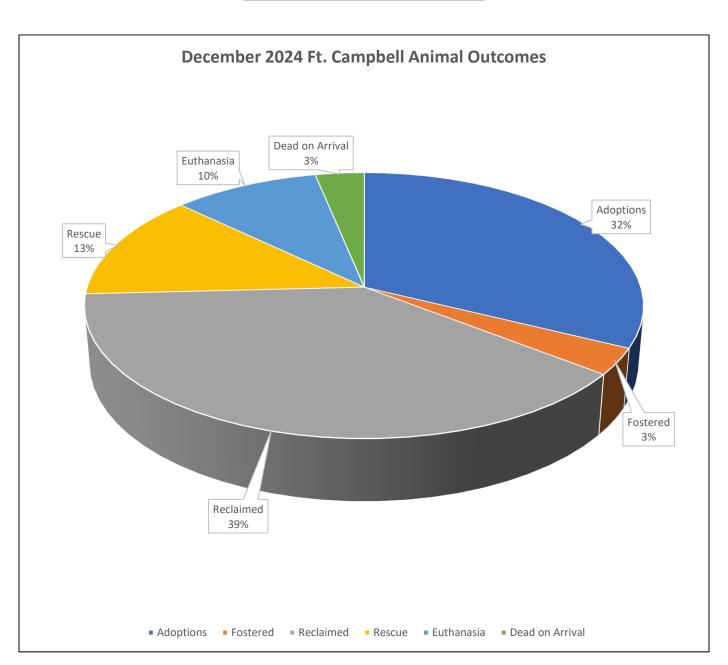

### December 2024 Ft. Campbell Shelter Report Outcomes

| Animal Outcomes       | 31 |
|-----------------------|----|
| Adoptions             | 10 |
| Fostered              | 1  |
| Reclaimed             | 12 |
| Transferred to Rescue | 4  |
| Euthanasia            | 3  |
| Dead on Arrival       | 1  |