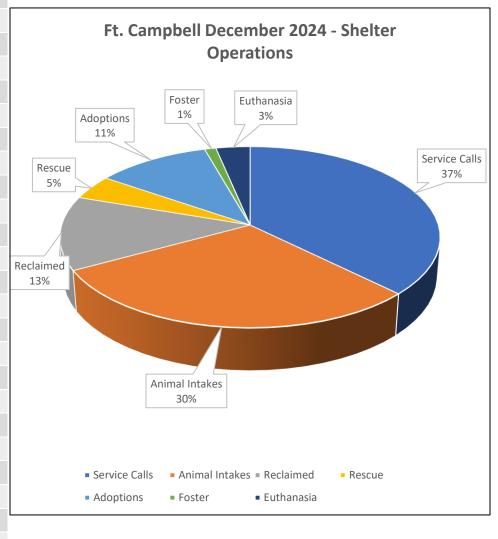

#### December 2024 Ft. Campbell Shelter Report

| December 2024         |     |
|-----------------------|-----|
| Activity Calls        | 34  |
| Animal Intakes        | 27  |
| Dogs                  | 19  |
| Cats                  | 8   |
| Other                 | 0   |
| Incoming Per Day      | 1.2 |
| Returned to Owner     | 12  |
| Dogs – In Field       | 3   |
| Cats – In Field       | 0   |
| Dogs – From Shelter   | 9   |
| Cats – From Shelter   | 0   |
| Rescue Transfers      | 4   |
| Dogs Transferred      | 3   |
| Cats Transferred      | 1   |
| Animals Adopted       | 10  |
| Dogs Altered          | 0   |
| Dogs Unaltered        | 4   |
| Cats Altered          | 2   |
| Cats Unaltered        | 4   |
| Rabbit                | 0   |
| Fostered              | 1   |
| Dogs Fostered         | 0   |
| Cats Fostered         | 1   |
| Euthanasia            | 3   |
| Dogs Euthanized       | 3   |
| Cats Euthanized       | 0   |
| TNR/Returned to Field | 0   |
| Visitors to Shelter   | 210 |
| Avg. Visitors per Day | 5.5 |

#### December 2024 Ft. Campbell Shelter Report

## December 2024 Ft. Campbell Shelter Report Activity Calls

| Service Calls            | 34 |
|--------------------------|----|
| Animal Transport         | 10 |
| Aggressive/Dangerous Dog | 2  |
| Animals at Large         | 6  |
| Bite Investigation       | 0  |
| Community Assist         | 1  |
| Compliance Check         | 1  |
| Confined Stray           | 9  |
| Dog in School            | 0  |
| Owner Notification       | 0  |
| Police Assist            | 2  |
| Vet Transport            | 3  |
| Sick/Injured Animal      | 0  |
| Welfare/Neglect          | 0  |
| Deceased Animal Pickup   | 0  |