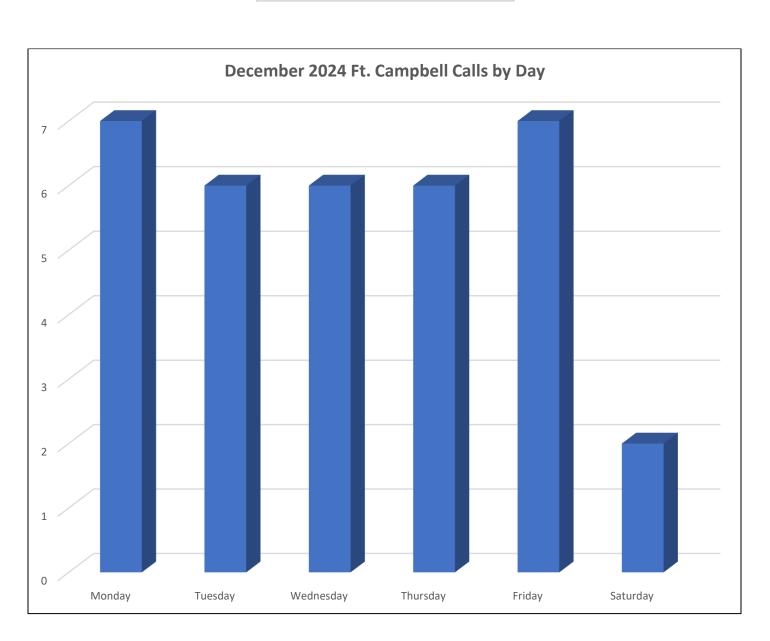

# December 2024 Ft. Campbell Shelter Report Activity by Day of Week

| Service Calls by Day | 34 |
|----------------------|----|
| Monday               | 7  |
| Tuesday              | 6  |
| Wednesday            | 6  |
| Thursday             | 6  |
| Friday               | 7  |
| Saturday             | 2  |
| Sunday               | 0  |