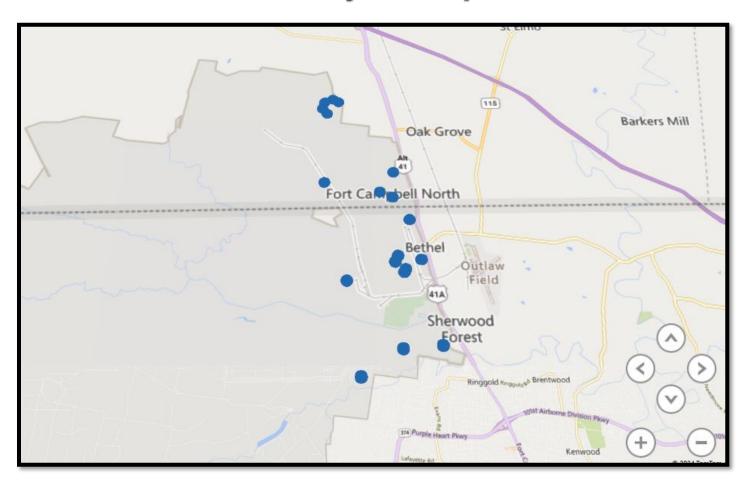

| 9  |
| 10am to 12pm                 | 10 |
| 12pm to 2pm                  | 4  |
| 2pm to 4pm                   | 6  |
| 4pm to 6pm                   | 2  |
| 6pm to 8pm                   | 0  |
| 8pm to 10pm                  | 2  |
| 10pm to 12am                 | 0  |
| 12am to 2am                  | 0  |
| 2am to 4am                   | 0  |
| 4am to 6am                   | 0  |



# December 2024 Ft. Campbell Shelter Report Activity by Day of Week

| Service Calls by Day | 34 |
|----------------------|----|
| Monday               | 7  |
| Tuesday              | 6  |
| Wednesday            | 6  |
| Thursday             | 6  |
| Friday               | 7  |
| Saturday             | 2  |
| Sunday               | 0  |



# December 2024 Ft. Campbell Shelter Report Activity Heat Map



### December 2024 Ft. Campbell Shelter Report Personnel Staffing Hours

| Personnel Hours                | 391.25 |
|--------------------------------|--------|
| FT Lead Animal Control Officer | 191.5  |
| FT Animal Control Officer      | 196    |
| PT Animal Control Officer      | 0      |
| FT Animal Care Tech            | 195.25 |



#### 2024 Totals

| Activity             | Jan. | Feb. | Mar. | Apr. | May | Jun. | Jul. | Aug. | Sep. | Oct. | Nov. | Dec. | Total | 2023 | %      |
|----------------------|------|------|------|------|-----|------|------|------|------|------|------|------|-------|------|--------|
|                      |      |      |      |      |     |      |      |      |      |      |      |      |       |      | Change |
| Owner Surrenders     | 1    | 0    | 0    |