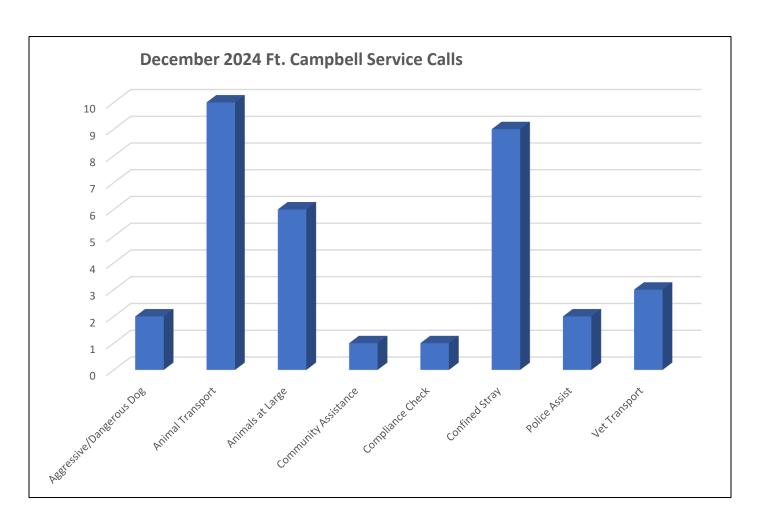

## December 2024 Ft. Campbell Shelter Report Activity Calls

| Service Calls            | 34 |
|--------------------------|----|
| Animal Transport         | 10 |
| Aggressive/Dangerous Dog | 2  |
| Animals at Large         | 6  |
| Bite Investigation       | 0  |
| Community Assist         | 1  |
| Compliance Check         | 1  |
| Confined Stray           | 9  |
| Dog in School            | 0  |
| Owner Notification       | 0  |
| Police Assist            | 2  |
| Vet Transport            | 3  |
| Sick/Injured Animal      | 0  |
| Welfare/Neglect          | 0  |
| Deceased Animal Pickup   | 0  |