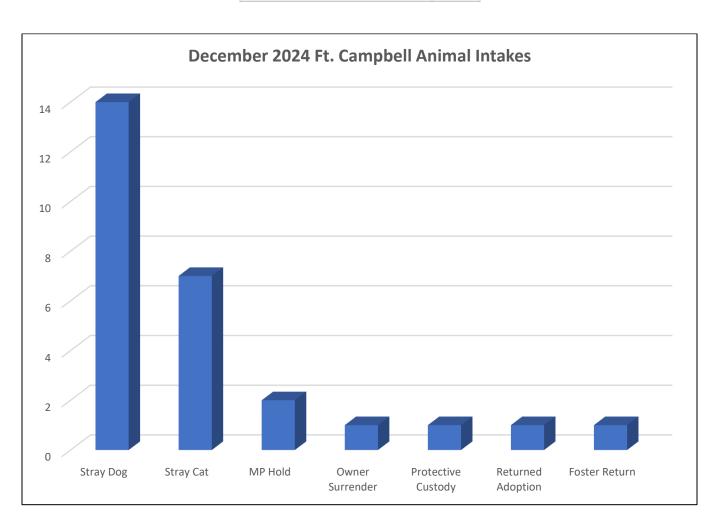

#### Animal Intake Reasons

| Intake Reasons     | 27 |
|--------------------|----|
| Stray Dog          | 14 |
| Stray Cat          | 7  |
| MP Hold            | 2  |
| Returned Adoption  | 1  |
| Abandoned          | 0  |
| Protective Custody | 1  |
| Owner Surrender    | 1  |
| Bite Quarantine    | 0  |
| Foster Return      | 1  |