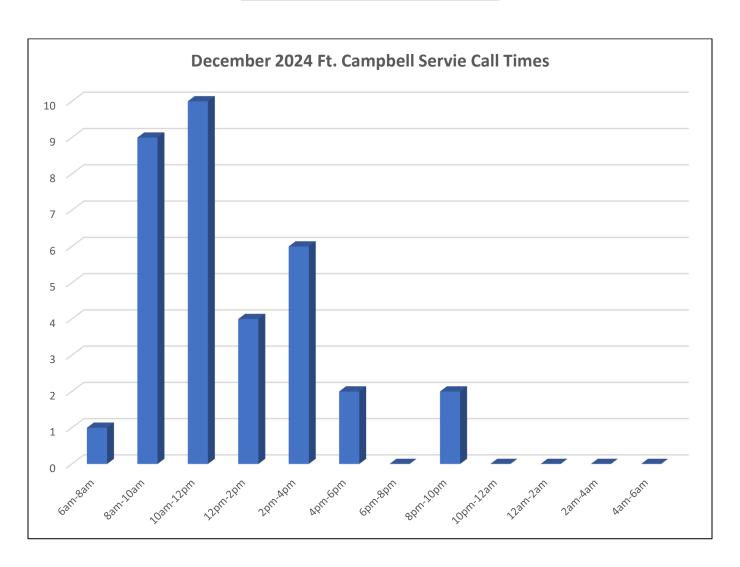

## December 2024 Ft. Campbell Shelter Report Activity by Time of Day

| Service Calls by Time of Day | 34 |
|------------------------------|----|
| 6am to 8am                   | 1  |
| 8am to 10am                  | 9  |
| 10am to 12pm                 | 10 |
| 12pm to 2pm                  | 4  |
| 2pm to 4pm                   | 6  |
| 4pm to 6pm                   | 2  |
| 6pm to 8pm                   | 0  |
| 8pm to 10pm                  | 2  |
| 10pm to 12am                 | 0  |
| 12am to 2am                  | 0  |
| 2am to 4am                   | 0  |
| 4am to 6am                   | 0  |