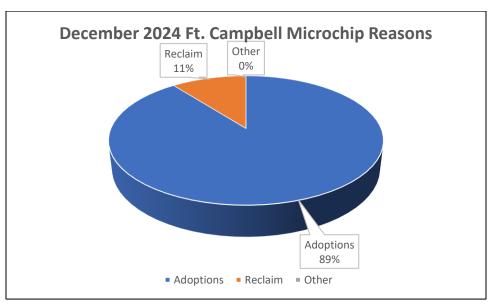

## December 2024 Ft. Campbell Shelter Report Microchips Issued

| Microchips Implanted | 19 |
|----------------------|----|
| Dogs – Female        | 8  |
| Dogs – Male          | 6  |
| Cats – Female        | 2  |
| Cats – Male          | 3  |
|                      |    |
| Adoptions            | 17 |
| Reclaimed            | 2  |
| Other                | 0  |