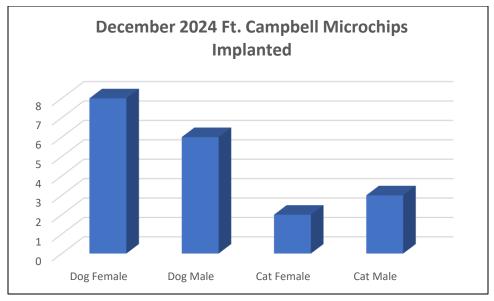

## December 2024 Ft. Campbell Shelter Report Microchips Issued

| Microchips Implanted | 19 |
|----------------------|----|
| Dogs – Female        | 8  |
| Dogs – Male          | 6  |
| Cats – Female        | 2  |
| Cats – Male          | 3  |
|                      |    |
| Adoptions            | 17 |
| Reclaimed            | 2  |
| Other                | 0  |