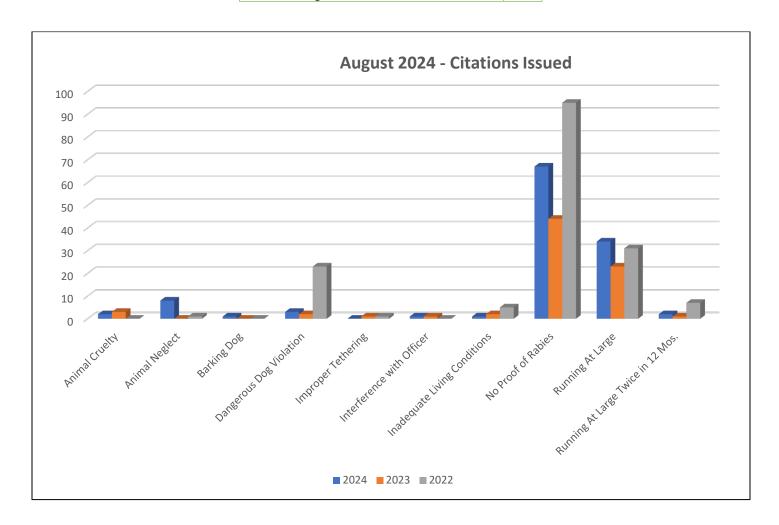

#### August 2024 Shelter Report Citations Issued

| Citations Issued                     | 119 |
|--------------------------------------|-----|
| Animal Cruelty                       | 2   |
| Animal Neglect                       | 8   |
| Barking Dog                          | 1   |
| Dangerous Dog Violation              | 3   |
| Inadequate Living Conditions         | 1   |
| Interference with Officer            | 1   |
| No Proof of Rabies Vaccination       | 67  |
| Running at Large                     | 34  |
| Running at Large Twice in 12 Months  | 2   |
| Running at Large Fourth in 12 Months | 0   |