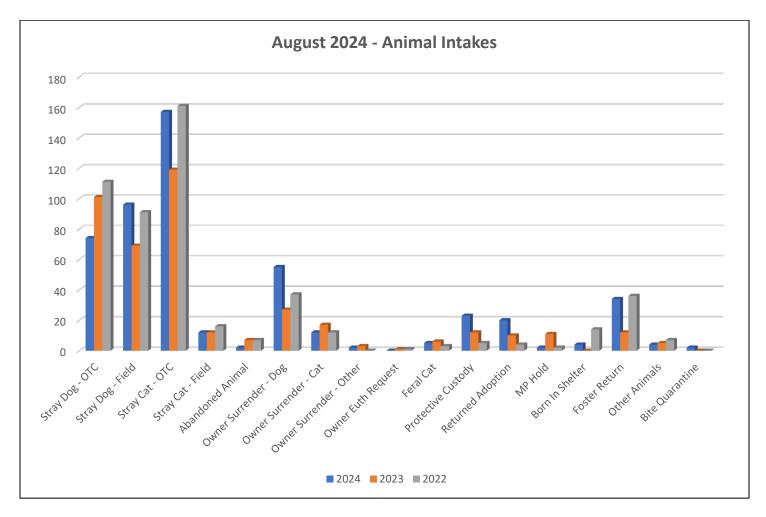

#### August 2024 Shelter Report Animal Intake Reasons

| Intake Reasons          | 504 |
|-------------------------|-----|
| Stray Dog – OTC         | 74  |
| Stray Dog – Field       | 96  |
| Stray Cat – OTC         | 157 |
| Stray Cat – Field       | 12  |
| Abandoned Animal        | 2   |
| Owner Surrender – Dog   | 55  |
| Owner Surrender - Cat   | 12  |
| Owner Surrender - Other | 2   |
| Owner Euth. Request     | 0   |
| Feral Cat               | 5   |
| Protective Custody      | 23  |
| Returned Adoption       | 20  |
| MP Hold – Ft. Campbell  | 2   |
| Born in Shelter         | 4   |
| Foster Returned         | 34  |
| Other Animals           | 4   |
| Bite Quarantine         | 2   |