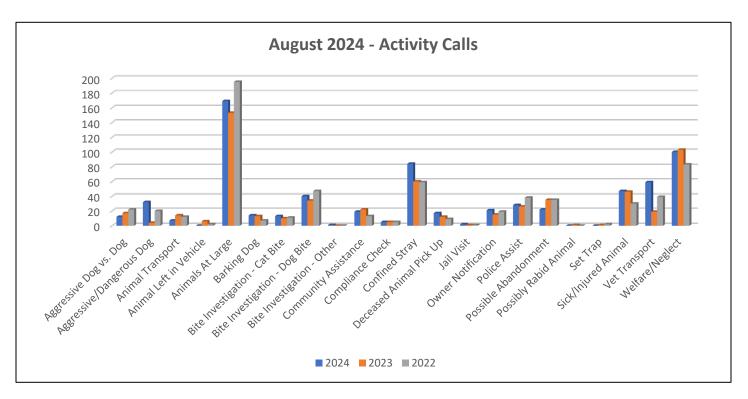

#### August 2024 Shelter Report Activity Calls

| Service Calls                | 692 |
|------------------------------|-----|
| Aggressive Dog Vs Dog        | 12  |
| Aggressive/Dangerous Dog     | 32  |
| Aggressive Dog Vs. Other     | 0   |
| Animal Transport             | 7   |
| Animal Left in Vehicle       | 0   |
| Animals at Large             | 169 |
| Barking Dog                  | 14  |
| Bites involving Cats         | 13  |
| Bites involving Dogs         | 40  |
| Bites Other Animals          | 1   |
| Community Assistance         | 19  |
| Compliance Check             | 5   |
| Confined Stray               | 84  |
| Dog in School                | 0   |
| Deceased Animal Pick Up      | 17  |
| Jail Visit                   | 2   |
| Owner Notification           | 21  |
| Police Assist                | 28  |
| Possible Abandonment         | 22  |
| Possibly Rabid Animal        | 0   |
| Set Trap                     | 0   |
| Sick or Injured Animal       | 47  |
| Vet Transport                | 59  |
| Welfare or Neglect Complaint | 100 |