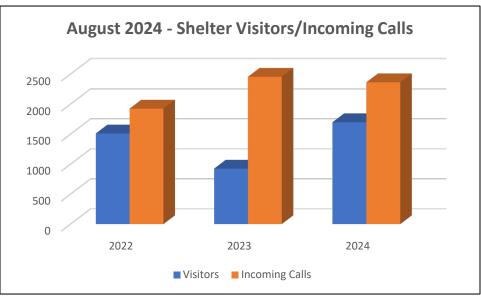

#### **August 2024 Shelter Report**

| August 2024           |       |
|-----------------------|-------|
| Activity Calls        | 692   |
| Animal Intakes        | 504   |
| Dogs                  | 273   |
| Cats                  | 225   |
| Other                 | 6     |
| Incoming Per Day      | 20    |
| Returned to Owner     | 92    |
| Dogs – In Field       | 8     |
| Cats – In Field       | 0     |
| Dogs – From Shelter   | 77    |
| Cats – From Shelter   | 7     |
| Rescue Transfers      | 84    |
| Dogs Transferred      | 46    |
| Cats Transferred      | 38    |
| Other                 | 0     |
| Animals Adopted       | 193   |
| Dogs Adopted          | 98    |
| Cats Adopted          | 93    |
| Other Animals         | 2     |
| Fostered              | 47    |
| Dogs Fostered         | 11    |
| Cats Fostered         | 36    |
| Euthanasia            | 71    |
| Dogs Euthanized       | 38    |
| Cats Euthanized       | 33    |
| TNR/Returned to Field | 0     |
| Visitors to Shelter   | 1,699 |
| Avg. Visitors per Day | 74    |
| Incoming Phone Calls  | 2,363 |
| Avg. Calls per Day    | 96    |