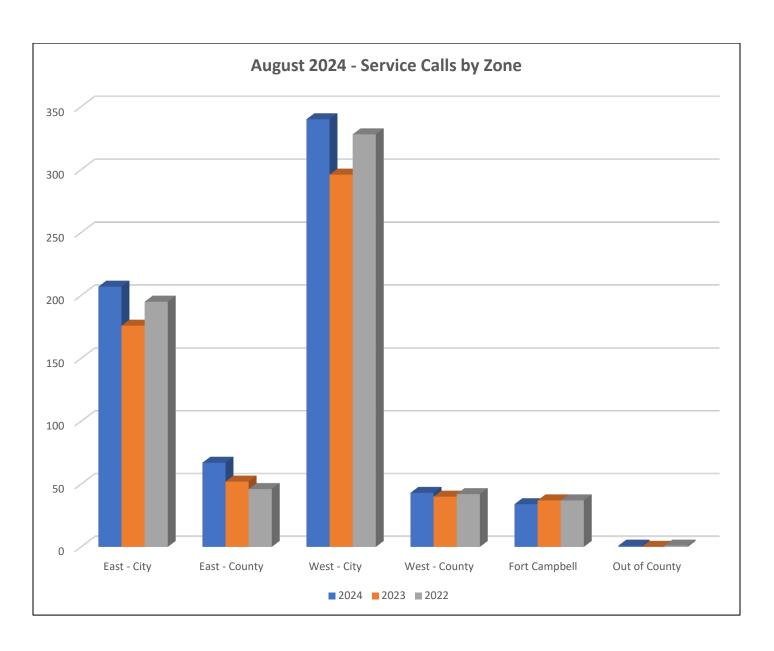

# August 2024 Shelter Report Activity Calls by Zones

| Service Calls by Zone | 692 |
|-----------------------|-----|
| East City             | 207 |
| East County           | 67  |
| West City             | 340 |
| West County           | 43  |
| Ft. Campbell          | 34  |
| Other                 | 1   |