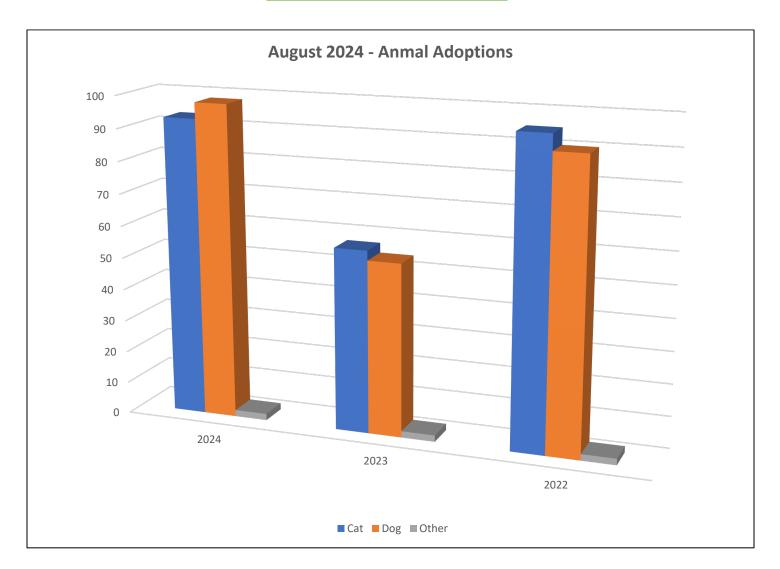

# August 2024 Shelter Report Animal Adoptions

| Adoptions     | 193 |
|---------------|-----|
| Dogs/Puppies  | 98  |
| Cats/Kittens  | 93  |
| Other Animals | 2   |