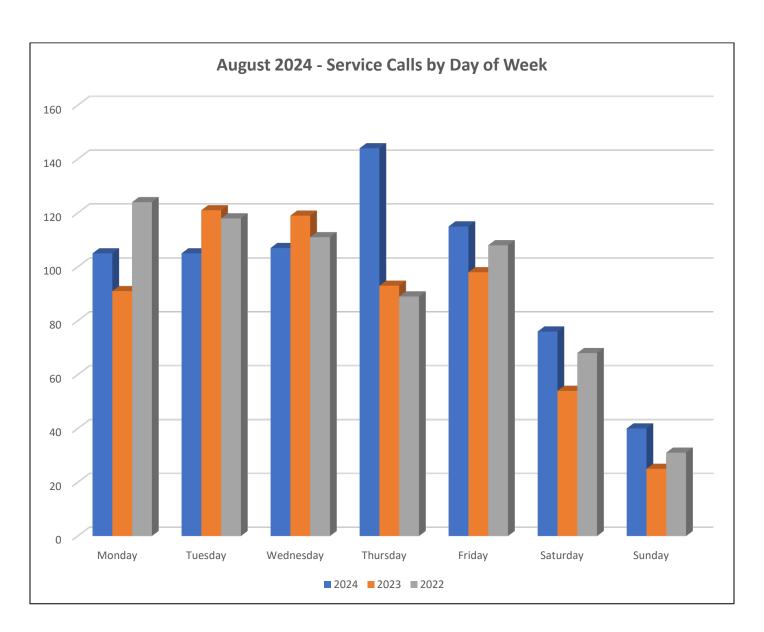

# August 2024 Shelter Report Activity by Day of Week

| Service Calls by Day | 692 |
|----------------------|-----|
| Monday               | 105 |
| Tuesday              | 105 |
| Wednesday            | 107 |
| Thursday             | 144 |
| Friday               | 115 |
| Saturday             | 76  |
| Sunday               | 40  |