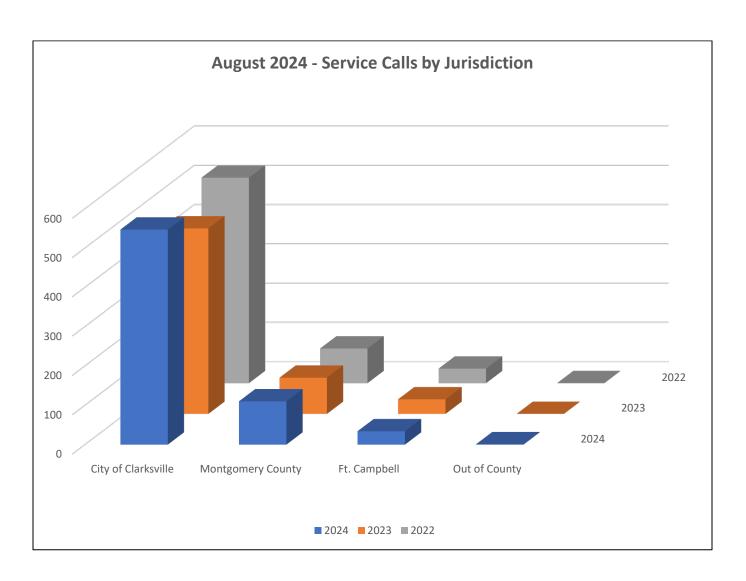

# **August 2024 Shelter Report Activity Calls by Jurisdiction**

| Service Calls by Jurisdiction | 692 |
|-------------------------------|-----|
| City of Clarksville           | 547 |
| Montgomery County             | 110 |
| Ft. Campbell                  | 34  |
| Out of County                 | 1   |