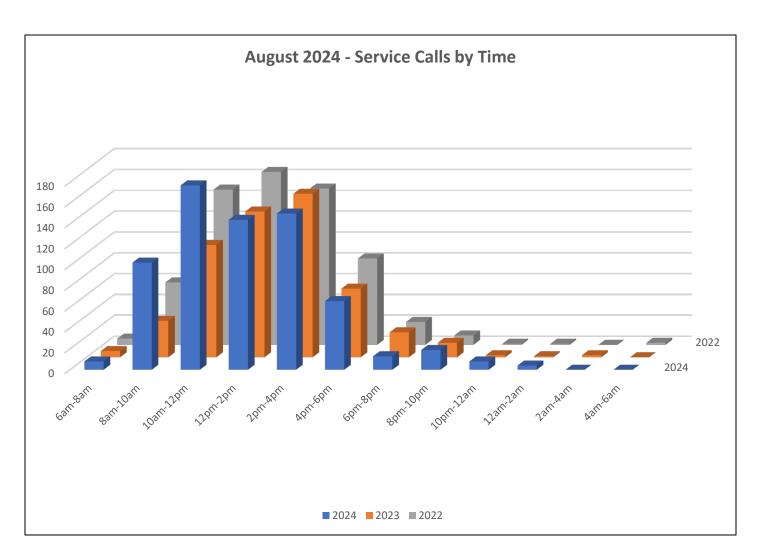

# August 2024 Shelter Report Activity by Time of Day

| Service Calls by Time of Day | 692 |
|------------------------------|-----|
| 6am to 8am                   | 8   |
| 8am to 10am                  | 103 |
| 10am to 12pm                 | 177 |
| 12pm to 2pm                  | 144 |
| 2pm to 4pm                   | 150 |
| 4pm to 6pm                   | 66  |
| 6pm to 8pm                   | 13  |
| 8pm to 10pm                  | 19  |
| 10pm to 12am                 | 8   |
| 12am to 2am                  | 4   |
| 2am to 4am                   | 0   |
| 4am to 6am                   | 0   |