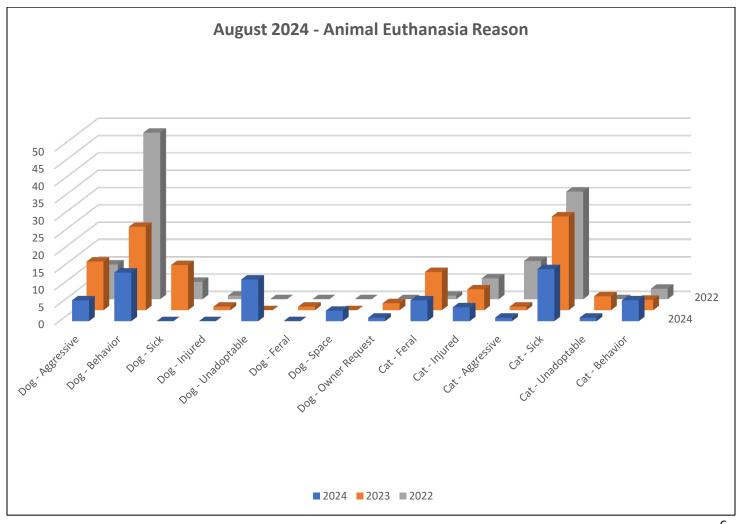

#### August 2024 Shelter Report Euthanasia

| Animal Euthanasia | 69 |
|-------------------|----|
| Dogs/Puppies      | 36 |
| Aggressive        | 6  |
| Behavior          | 14 |
| Sick              | 0  |
| Injured           | 0  |
| Unadoptable       | 12 |
| Feral             | 0  |
| Space             | 3  |
| Owner Requested   | 1  |
| Cats/Kittens      | 33 |
| Feral             | 6  |
| Injured           | 4  |
| Aggressive        | 1  |
| Sick              | 15 |
| Unadoptable       | 1  |
| Behavior          | 6  |