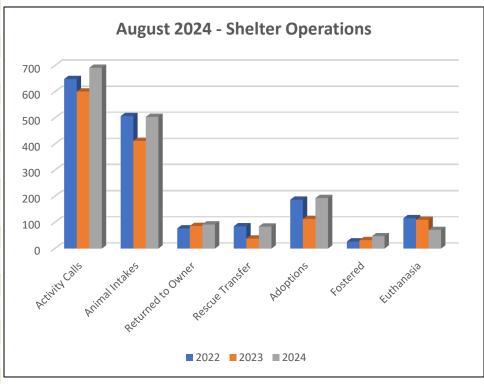

#### **August 2024 Shelter Report**

| August 2024           |       |
|-----------------------|-------|
| Activity Calls        | 692   |
| Animal Intakes        | 504   |
| Dogs                  | 273   |
| Cats                  | 225   |
| Other                 | 6     |
| Incoming Per Day      | 20    |
| Returned to Owner     | 92    |
| Dogs – In Field       | 8     |
| Cats – In Field       | 0     |
| Dogs – From Shelter   | 77    |
| Cats – From Shelter   | 7     |
| Rescue Transfers      | 84    |
| Dogs Transferred      | 46    |
| Cats Transferred      | 38    |
| Other                 | 0     |
| Animals Adopted       | 193   |
| Dogs Adopted          | 98    |
| Cats Adopted          | 93    |
| Other Animals         | 2     |
| Fostered              | 47    |
| Dogs Fostered         | 11    |
| Cats Fostered         | 36    |
| Euthanasia            | 71    |
| Dogs Euthanized       | 38    |
| Cats Euthanized       | 33    |
| TNR/Returned to Field | 0     |
| Visitors to Shelter   | 1,699 |
| Avg. Visitors per Day | 74    |
| Incoming Phone Calls  | 2,363 |
| Avg. Calls per Day    | 96    |

#### August 2024 Shelter Report Animal Intake Reasons

| Intake Reasons          | 504 |
|-------------------------|-----|
| Stray Dog – OTC         | 74  |
| Stray Dog – Field       | 96  |
| Stray Cat – OTC         | 157 |
| Stray Cat – Field       | 12  |
| Abandoned Animal        | 2   |
| Owner Surrender – Dog   | 55  |
| Owner Surrender - Cat   | 12  |
| Owner Surrender - Other | 2   |
| Owner Euth. Request     | 0   |
| Feral Cat               | 5   |
| Protective Custody      | 23  |
| Returned Adoption       | 20  |
| MP Hold – Ft. Campbell  | 2   |
| Born in Shelter         | 4   |
| Foster Returned         | 34  |
| Other Animals           | 4   |
| Bite Quarantine         | 2   |

# August 2024 Shelter Report Animal Adoptions

| Adoptions     | 193 |
|---------------|-----|
| Dogs/Puppies  | 98  |
| Cats/Kittens  | 93  |
| Other Animals | 2   |

#### August 2024 Shelter Report Euthanasia

| Animal Euthanasia | 69 |
|-------------------|----|
| Dogs/Puppies      | 36 |
| Aggressive        | 6  |
| Behavior          | 14 |
| Sick              | 0  |
| Injured           | 0  |
| Unadoptable       | 12 |
| Feral             | 0  |
| Space             | 3  |
| Owner Requested   | 1  |
| Cats/Kittens      | 33 |
| Feral             | 6  |
| Injured           | 4  |
| Aggressive        | 1  |
| Sick              | 15 |
| Unadoptable       | 1  |
| Behavior          | 6  |