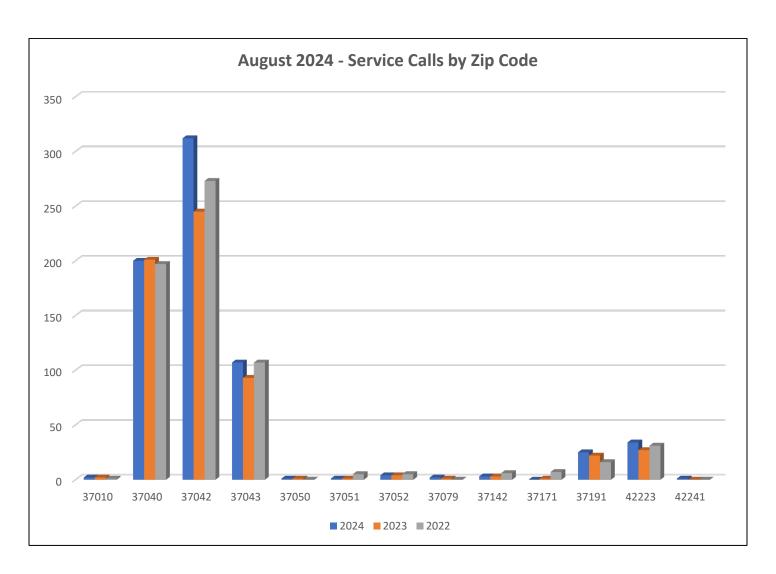

# August 2024 Shelter Report Service Calls by Zip Code

| Service Calls Outcomes | 692 |
|------------------------|-----|
| 37010                  | 2   |
| 37040                  | 200 |
| 37042                  | 312 |
| 37043                  | 107 |
| 37050                  | 1   |
| 37051                  | 1   |
| 37052                  | 4   |
| 37079                  | 2   |
| 37091                  | 0   |
| 37142                  | 3   |
| 37171                  | 0   |
| 37191                  | 25  |
| 42223                  | 34  |
| 42240                  | 1   |