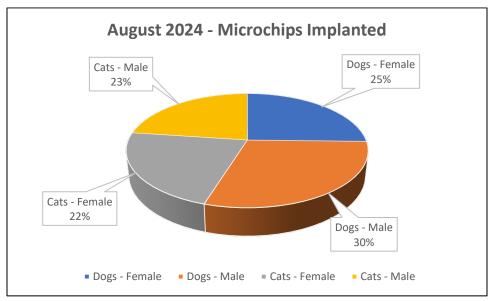

# August 2024 Shelter Report Microchips Issued

| Microchips Implanted | 197 |
|----------------------|-----|
| Dogs – Female        | 50  |
| Dogs – Male          | 58  |
| Cats – Female        | 44  |
| Cats – Male          | 45  |
|                      |     |
| Adoptions            | 154 |
| Reclaimed            | 34  |
| Other                | 9   |
| Event                | 0   |