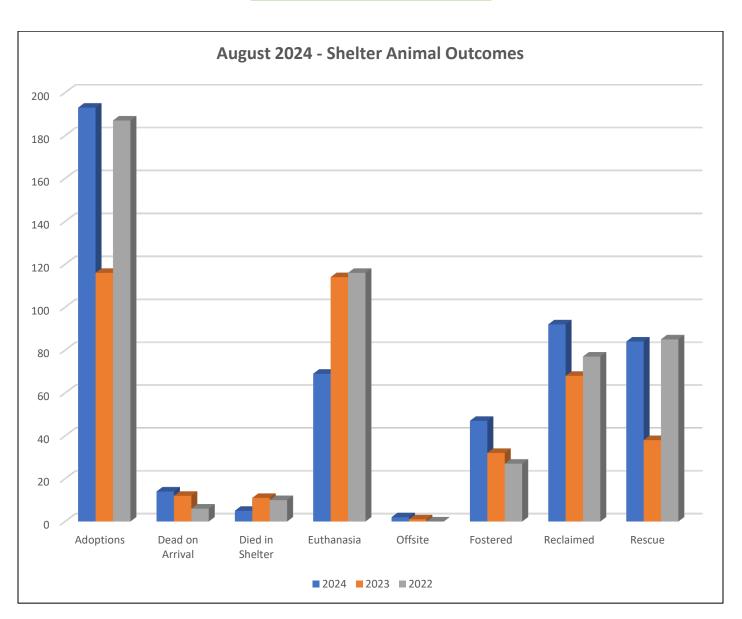

#### August 2024 Shelter Report Outcomes

| Animal Outcomes | 506 |
|-----------------|-----|
| Adoptions       | 193 |
| Dead on Arrival | 14  |
| Died in Shelter | 5   |
| Escaped         | 0   |
| Euthanasia      | 69  |
| Offsite         | 2   |
| Fostered        | 47  |
| Reclaimed       | 92  |
| RTF/TNR         | 0   |
| Rescue          | 84  |