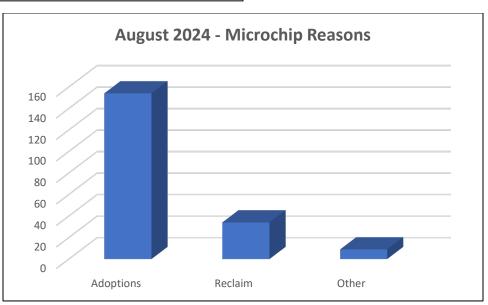

# August 2024 Shelter Report Microchips Issued

| Microchips Implanted | 197 |
|----------------------|-----|
| Dogs – Female        | 50  |
| Dogs – Male          | 58  |
| Cats – Female        | 44  |
| Cats – Male          | 45  |
|                      |     |
| Adoptions            | 154 |
| Reclaimed            | 34  |
| Other                | 9   |
| Event                | 0   |