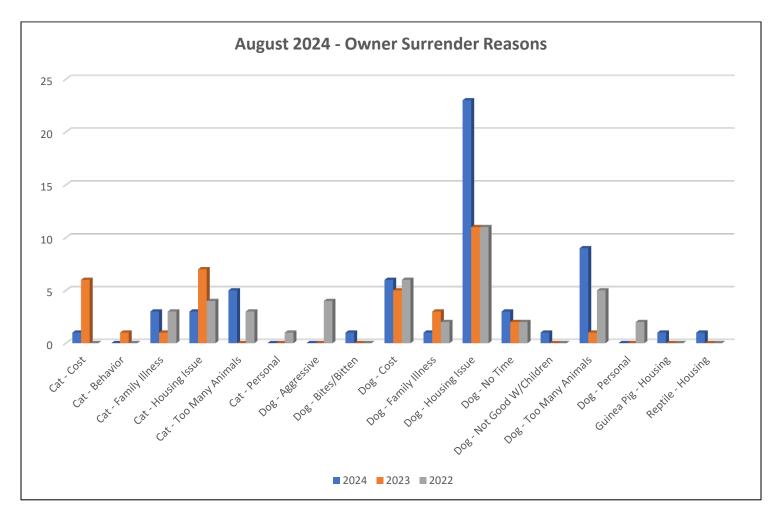

#### August 2024 Shelter Report Owner Surrenders

| Owner Surrender Reason    | 55 |
|---------------------------|----|
| Cat – Allergies           | 0  |
| Cat – Behavior Negative   | 0  |
| Cat – Family Illness      | 3  |
| Cat – Housing Issue       | 3  |
| Cat – No Time             | 0  |
| Cat – Not Good W/Children | 0  |
| Cat – Too Many Animals    | 5  |
| Cat – Cost                | 1  |
| Dog – Behavior Negative   | 0  |
| Dog – Cost                | 6  |
| Dog – Family Illness      | 1  |
| Dog – Housing Issue       | 23 |
| Dog – Military/Deployed   | 0  |
| Dog – No Time             | 3  |
| Dog – Too Many Animals    | 9  |
| Dog – Allergies           | 0  |
| Dog – Bites               | 1  |