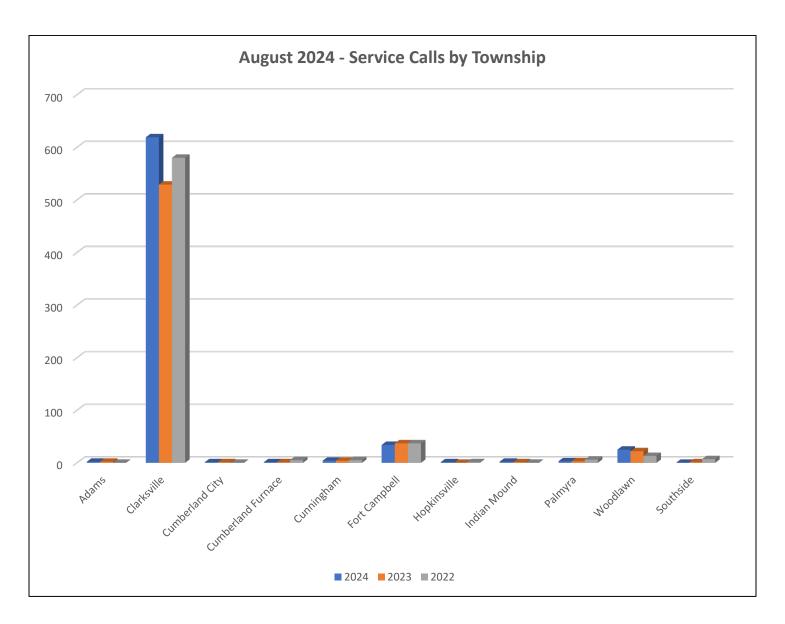

# **August 2024 Shelter Report Activity Calls by Townships**

| Service Calls by Township | 692 |
|---------------------------|-----|
| Adams                     | 2   |
| Clarksville               | 619 |
| Cumberland Furnace        | 1   |
| Cumberland City           | 1   |
| Cunningham                | 4   |
| Fort Campbell             | 34  |
| Indian Mound              | 2   |
| Palmyra                   | 3   |
| Southside                 | 0   |
| Woodlawn                  | 25  |
| Other                     | 1   |