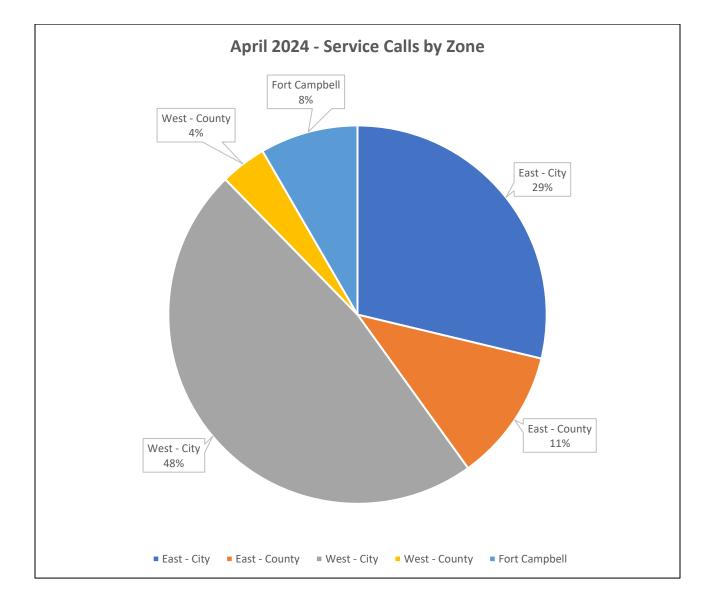

# **Activity Calls by Zones**

| Service Calls by Zone | 609 |
|-----------------------|-----|
| East City             | 175 |
| East County           | 69  |
| West City             | 290 |
| West County           | 24  |
| Ft. Campbell          | 51  |
| Other                 | 0   |