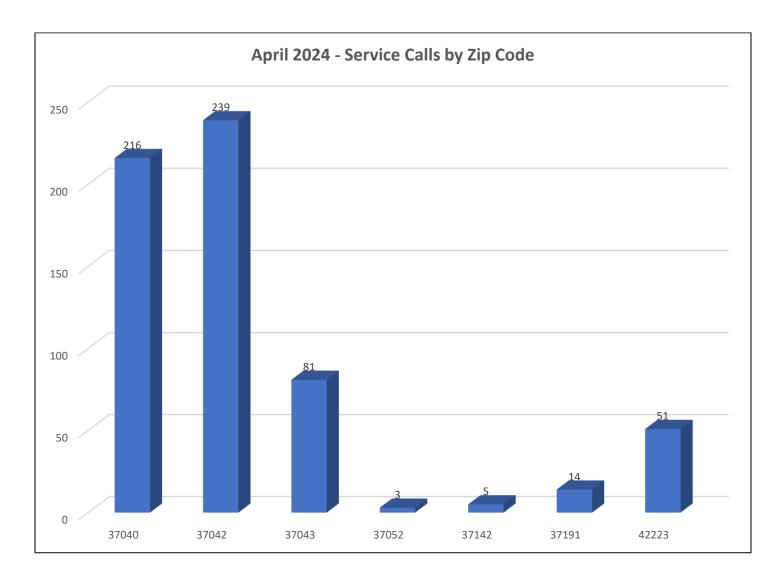

# Service Calls by Zip Code

| Service Calls Outcomes | 609 |
|------------------------|-----|
| 37010                  | 0   |
| 37040                  | 216 |
| 37042                  | 239 |
| 37043                  | 81  |
| 37051                  | 0   |
| 37052                  | 3   |
| 37079                  | 0   |
| 37091                  | 0   |
| 37142                  | 5   |
| 37171                  | 0   |
| 37191                  | 14  |
| 42223                  | 51  |
| 42240                  | 0   |