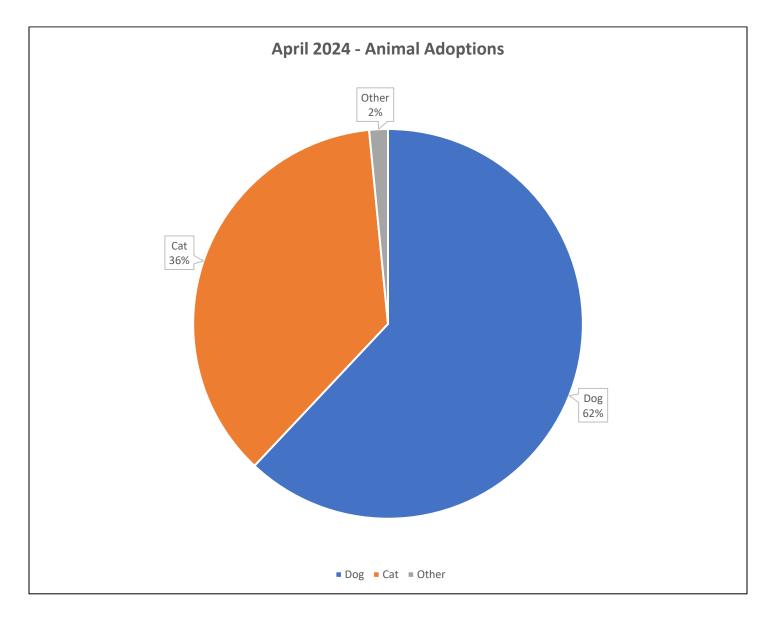

# **Animal Adoptions**

| Adoptions     | 129 |
|---------------|-----|
| Dogs/Puppies  | 80  |
| Cats/Kittens  | 47  |
| Other Animals | 2   |

**Adoptions Map** 