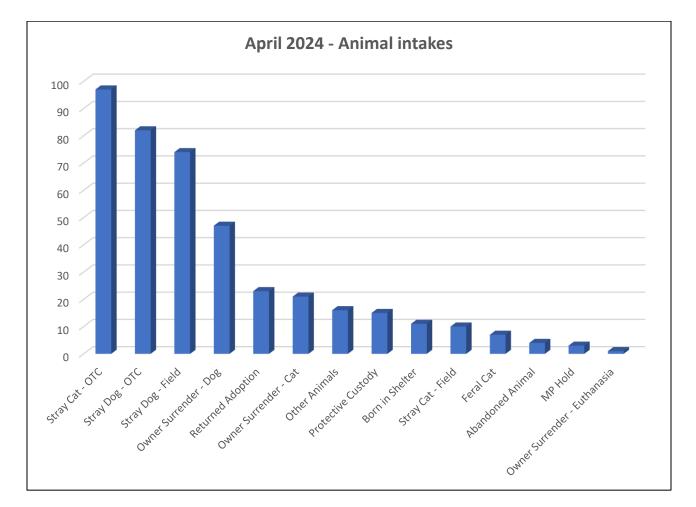

### **Animal Intake Reasons**

| Intake Reasons          | 411 |
|-------------------------|-----|
| Stray Dog – OTC         | 82  |
| Stray Dog – Field       | 74  |
| Stray Cat – OTC         | 97  |
| Stray Cat – Field       | 10  |
| Abandoned Animal        | 4   |
| Owner Surrender – Dog   | 47  |
| Owner Surrender - Cat   | 21  |
| Owner Surrender - Other | 0   |
| Owner Euth. Request     | 1   |
| Feral Cat               | 7   |
| Protective Custody      | 15  |
| Returned Adoption       | 23  |
| MP Hold – Ft. Campbell  | 3   |
| Born in Shelter         | 11  |
| Foster Returned         | 0   |
| Other Animals           | 16  |
| TNR/RTF Cats            | 0   |