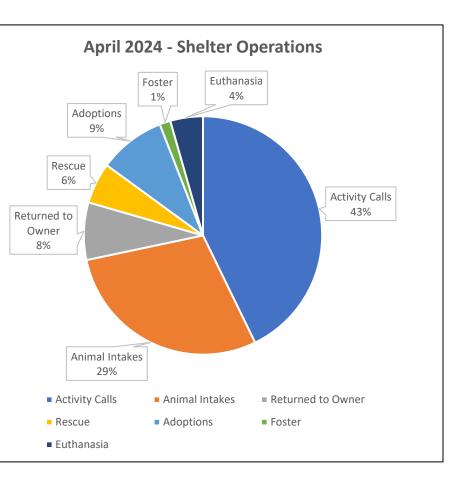

| April 2024            |       |
|-----------------------|-------|
| Activity Calls        | 609   |
| Animal Intakes        | 411   |
| Dogs                  | 244   |
| Cats                  | 157   |
| Other                 | 10    |
| Incoming Per Day      | 14    |
| Returned to Owner     | 111   |
| Dogs – In Field       | 18    |
| Cats – In Field       | 0     |
| Dogs – From Shelter   | 90    |
| Cats – From Shelter   | 3     |
| Rescue Transfers      | 79    |
| Dogs Transferred      | 22    |
| Cats Transferred      | 57    |
| Animals Adopted       | 129   |
| Dogs Adopted          | 80    |
| Cats Adopted          | 47    |
| Other Animals         | 2     |
| Fostered              | 21    |
| Dogs Fostered         | 7     |
| Cats Fostered         | 14    |
| Euthanasia            | 54    |
| Dogs Euthanized       | 28    |
| Cats Euthanized       | 26    |
| TNR/Returned to Field | 2     |
| Visitors to Shelter   | 941   |
| Avg. Visitors per Day | 45    |
| Incoming Phone Calls  | 2,507 |
| Avg. Calls per Day    | 100   |

#### **Activity Calls**

| Service Calls                | 609 |
|------------------------------|-----|
| Aggressive Dog Vs Dog        | 30  |
| Aggressive/Dangerous Dog     | 16  |
| Aggressive Dog Vs. Other     | 0   |
| Animal Transport             | 6   |
| Animal Left in Vehicle       | 2   |
| Animals at Large             | 186 |
| Barking Dog                  | 12  |
| Bites involving Cats         | 9   |
| Bites involving Dogs         | 39  |
| Bites Other Animals          | 0   |
| Community Assistance         | 16  |
| Compliance Check             | 2   |
| Confined Stray               | 62  |
| Dog in School                | 13  |
| Deceased Animal Pick Up      | 3   |
| Jail Visit                   | 4   |
| Owner Notification           | 17  |
| Police Assist                | 38  |
| Possible Abandonment         | 16  |
| Possibly Rabid Animal        | 0   |
| Set Trap                     | 1   |
| Sick or Injured Animal       | 42  |
| Vet Transport                | 23  |
| Welfare or Neglect Complaint | 72  |

### **Animal Intake Reasons**

| Intake Reasons          | 411 |
|-------------------------|-----|
| Stray Dog – OTC         | 82  |
| Stray Dog – Field       | 74  |
| Stray Cat – OTC         | 97  |
| Stray Cat – Field       | 10  |
| Abandoned Animal        | 4   |
| Owner Surrender – Dog   | 47  |
| Owner Surrender - Cat   | 21  |
| Owner Surrender - Other | 0   |
| Owner Euth. Request     | 1   |
| Feral Cat               | 7   |
| Protective Custody      | 15  |
| Returned Adoption       | 23  |
| MP Hold – Ft. Campbell  | 3   |
| Born in Shelter         | 11  |
| Foster Returned         | 0   |
| Other Animals           | 16  |
| TNR/RTF Cats            | 0   |

# **Animal Adoptions**

| Adoptions     | 129 |
|---------------|-----|
| Dogs/Puppies  | 80  |
| Cats/Kittens  | 47  |
| Other Animals | 2   |

**Adoptions Map** 

# Euthanasia

| 54 |
|----|
| 28 |
| 8  |
| 14 |
| 0  |
| 0  |
| 6  |
| 0  |
| 26 |
| 4  |
| 12 |
| 0  |
| 7  |
| 1  |
| 2  |
|    |