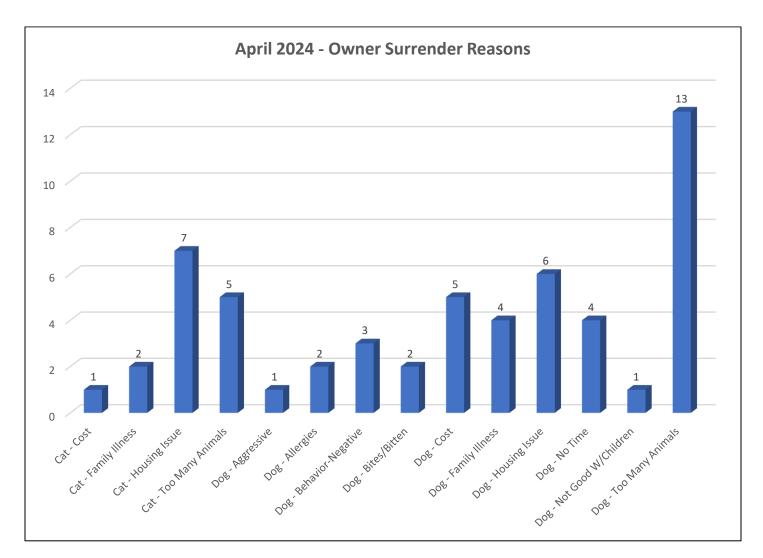

#### **Owner Surrenders**

| Owner Surrender Reason    | 56 |
|---------------------------|----|
| Cat – Cost                | 1  |
| Cat – Family Illness      | 2  |
| Cat – Housing Issue       | 7  |
| Cat – Too Many Animals    | 5  |
| Dog – Aggressive-Dogs     | 1  |
| Dog – Allergies           | 2  |
| Dog – Behavior            | 3  |
| Dog – Bites/Has Bitten    | 2  |
| Dog – Cost                | 5  |
| Dog – Family Illness      | 4  |
| Dog – Housing Issue       | 6  |
| Dog – No Time             | 4  |
| Dog – Not Good W/Children | 1  |
| Dog – Too Many Animals    | 13 |