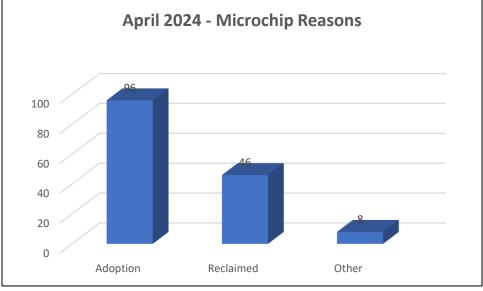

## **Microchips Issued**

| Microchips Implanted | 150 |
|----------------------|-----|
| Dogs – Female        | 53  |
| Dogs – Male          | 59  |
| Cats – Female        | 18  |
| Cats – Male          | 20  |
|                      |     |
| Adoptions            | 96  |
| Reclaimed            | 46  |
| Other                | 8   |
| Event                | 0   |