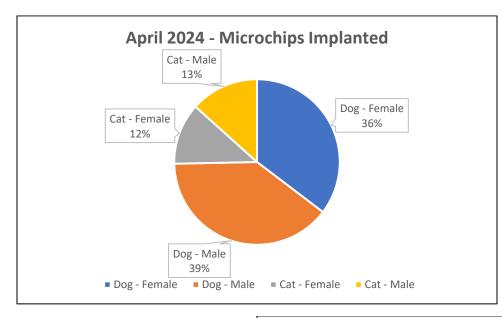

## **Microchips Issued**

| Microchips Implanted | 150 |
|----------------------|-----|
| Dogs – Female        | 53  |
| Dogs – Male          | 59  |
| Cats – Female        | 18  |
| Cats – Male          | 20  |
|                      |     |
| Adoptions            | 96  |
| Reclaimed            | 46  |
| Other                | 8   |
| Event                | 0   |