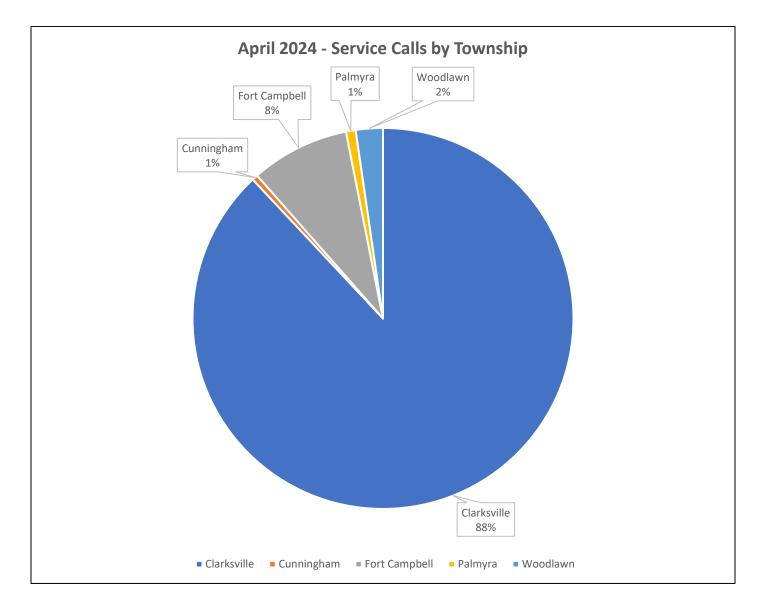

#### **Activity Calls by Townships**

| Service Calls by Township | 609 |
|---------------------------|-----|
| Adams                     | 0   |
| Clarksville               | 536 |
| Cumberland Furnace        | 0   |
| Cumberland City           | 0   |
| Cunningham                | 3   |
| Fort Campbell             | 51  |
| Indian Mound              | 0   |
| Palmyra                   | 5   |
| Southside                 | 0   |
| Woodlawn                  | 14  |
| Other                     | 0   |