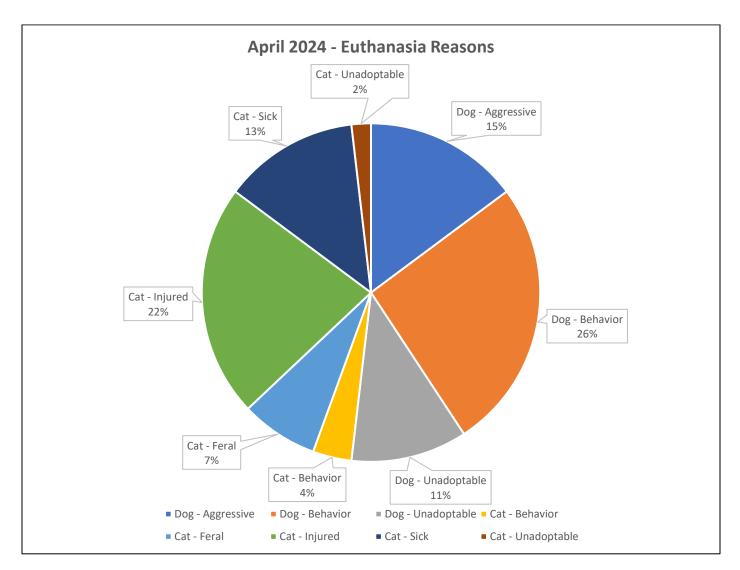

# Euthanasia

| 54 |
|----|
| 28 |
| 8  |
| 14 |
| 0  |
| 0  |
| 6  |
| 0  |
| 26 |
| 4  |
| 12 |
| 0  |
| 7  |
| 1  |
| 2  |
|    |