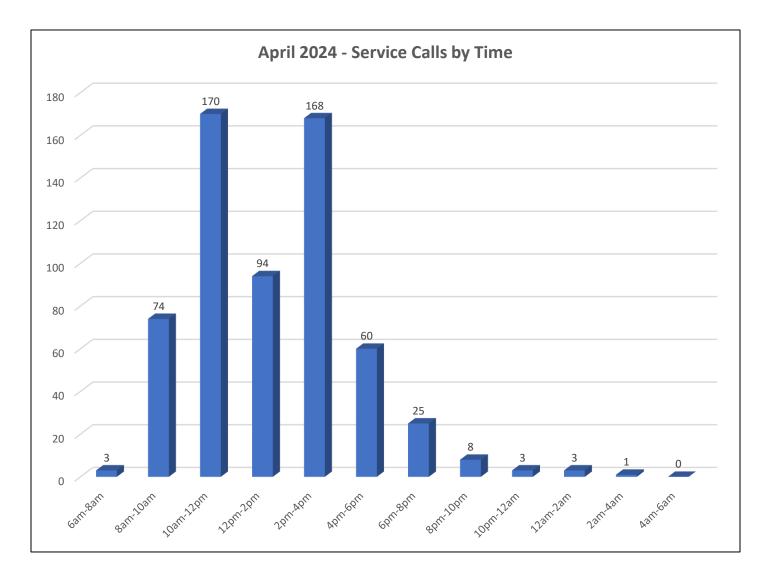

# **Activity by Time of Day**

| Service Calls by Time of Day | 609 |
|------------------------------|-----|
| 6am to 8am                   | 3   |
| 8am to 10am                  | 74  |
| 10am to 12pm                 | 170 |
| 12pm to 2pm                  | 94  |
| 2pm to 4pm                   | 168 |
| 4pm to 6pm                   | 60  |
| 6pm to 8pm                   | 25  |
| 8pm to 10pm                  | 8   |
| 10pm to 12am                 | 3   |
| 12am to 2am                  | 3   |
| 2am to 4am                   | 1   |
| 4am to 6am                   | 0   |