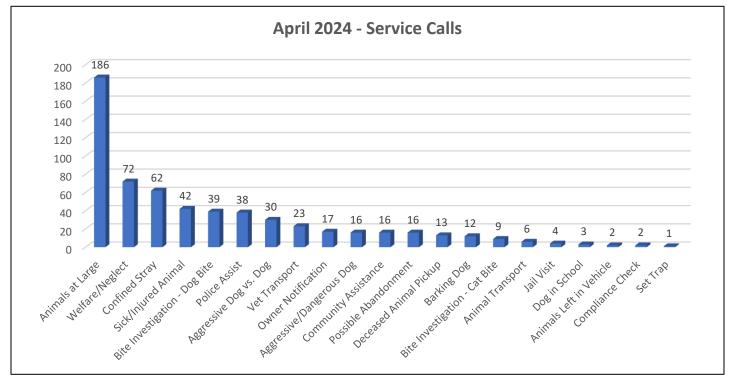

#### **Activity Calls**

| Service Calls                | 609 |
|------------------------------|-----|
| Aggressive Dog Vs Dog        | 30  |
| Aggressive/Dangerous Dog     | 16  |
| Aggressive Dog Vs. Other     | 0   |
| Animal Transport             | 6   |
| Animal Left in Vehicle       | 2   |
| Animals at Large             | 186 |
| Barking Dog                  | 12  |
| Bites involving Cats         | 9   |
| Bites involving Dogs         | 39  |
| Bites Other Animals          | 0   |
| Community Assistance         | 16  |
| Compliance Check             | 2   |
| Confined Stray               | 62  |
| Dog in School                | 13  |
| Deceased Animal Pick Up      | 3   |
| Jail Visit                   | 4   |
| Owner Notification           | 17  |
| Police Assist                | 38  |
| Possible Abandonment         | 16  |
| Possibly Rabid Animal        | 0   |
| Set Trap                     | 1   |
| Sick or Injured Animal       | 42  |
| Vet Transport                | 23  |
| Welfare or Neglect Complaint | 72  |