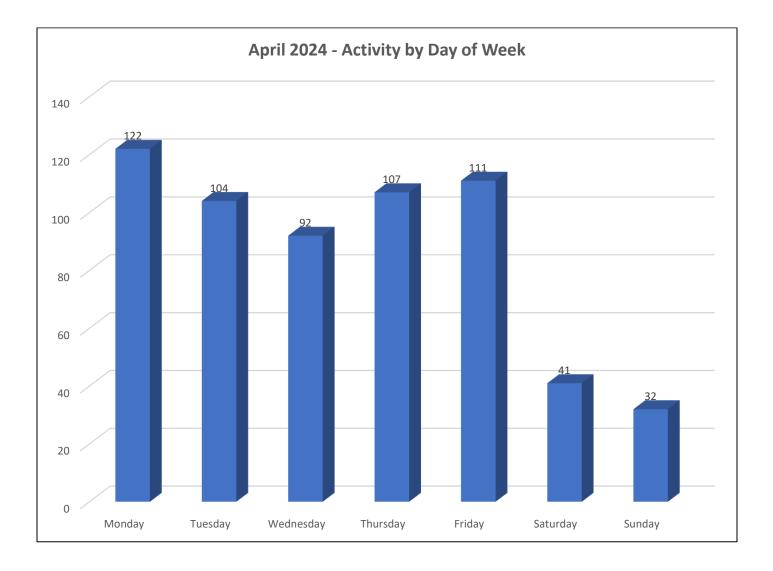

# **Activity by Day of Week**

| Service Calls by Day | 609 |
|----------------------|-----|
| Monday               | 122 |
| Tuesday              | 104 |
| Wednesday            | 92  |
| Thursday             | 107 |
| Friday               | 111 |
| Saturday             | 41  |
| Sunday               | 32  |