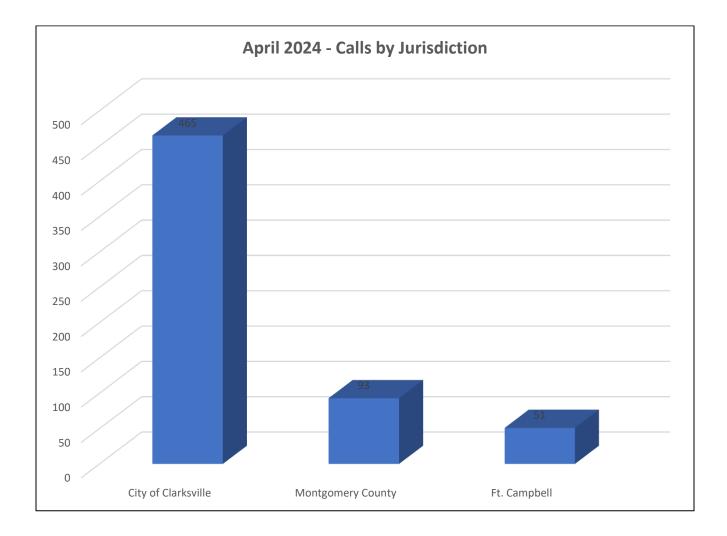

# **Activity Calls by Jurisdiction**

| Service Calls by Jurisdiction | 609 |
|-------------------------------|-----|
| City of Clarksville           | 465 |
| Montgomery County             | 93  |
| Ft. Campbell                  | 51  |
| Out of County                 | 0   |