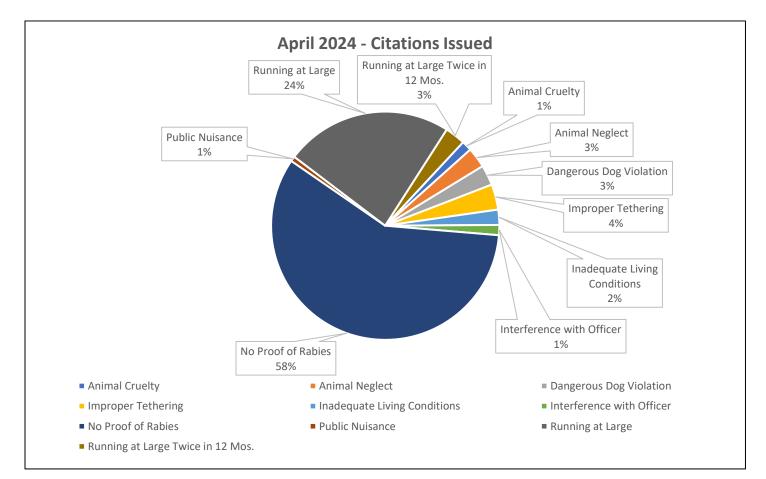

#### **Citations Issued**

| Citations Issued                    | 139 |
|-------------------------------------|-----|
| Animal Abandonment                  | 0   |
| Animal Cruelty                      | 2   |
| Animal Neglect                      | 4   |
| Dangerous Dog Violation             | 4   |
| Improper Tethering                  | 5   |
| Inadequate Living Conditions        | 3   |
| Interference with Officer           | 2   |
| No Proof of Current Rabies          | 81  |
| Public Nuisance                     | 1   |
| Running at Large                    | 33  |
| Running at Large Twice in 12 Months | 4   |
|                                     |     |