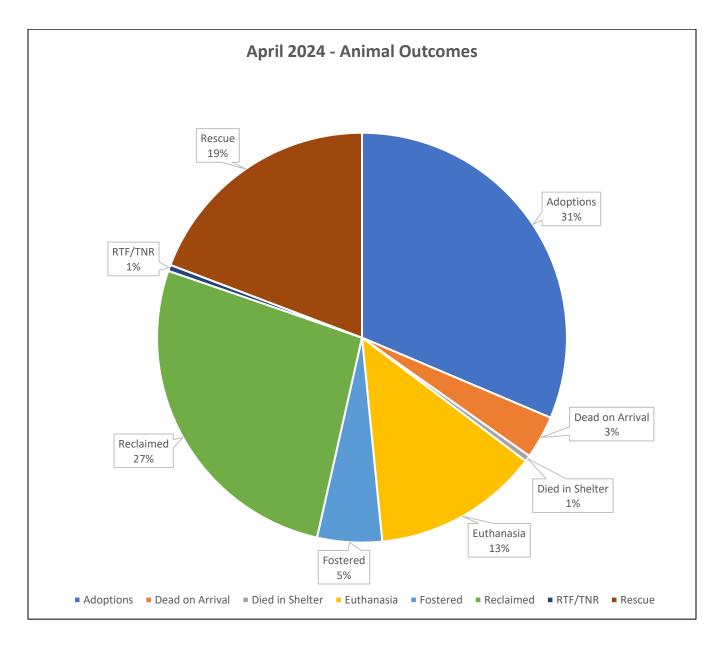

#### **Outcomes**

| Animal Outcomes | 411 |
|-----------------|-----|
| Adoptions       | 129 |
| Dead on Arrival | 14  |
| Died in Shelter | 2   |
| Escaped         | 0   |
| Euthanasia      | 54  |
| Offsite         | 1   |
| Fostered        | 21  |
| Reclaimed       | 110 |
| RTF/TNR         | 2   |
| Rescue          | 79  |