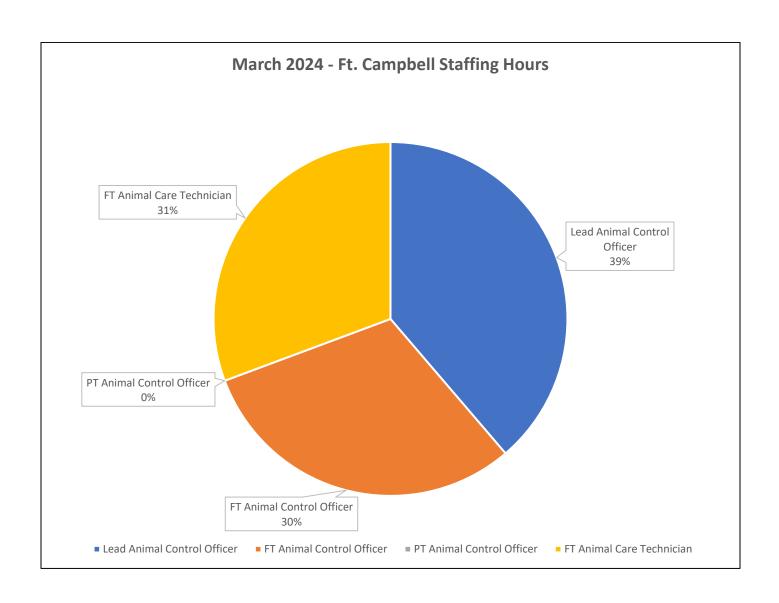

#### Personnel Staffing Hours

| Personnel Hours                | 577   |
|--------------------------------|-------|
| FT Lead Animal Control Officer | 223.5 |
| FT Animal Control Officer      | 176.5 |
| PT Animal Control Officer      | 0     |
| FT Animal Care Tech            | 177   |