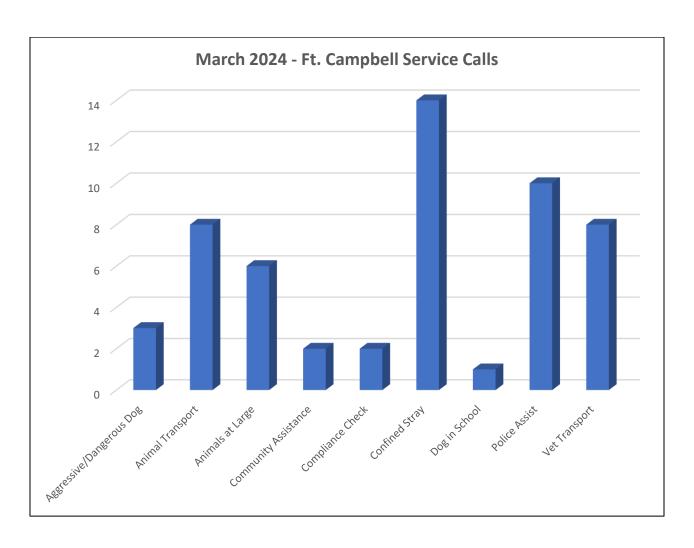

### March 2024 Ft. Campbell Shelter Report Activity Calls

| Service Calls            | 35 |
|--------------------------|----|
| Animal Transport         | 7  |
| Aggressive/Dangerous Dog | 3  |
| Animals at Large         | 7  |
| Bite Investigation       | 0  |
| Community Assist         | 1  |
| Compliance Check         | 0  |
| Confined Stray           | 7  |
| Dog in School            | 0  |
| Owner Notification       | 0  |
| Police Assist            | 6  |
| Vet Transport            | 4  |
| Sick/Injured Animal      | 0  |
| Welfare/Neglect          | 0  |