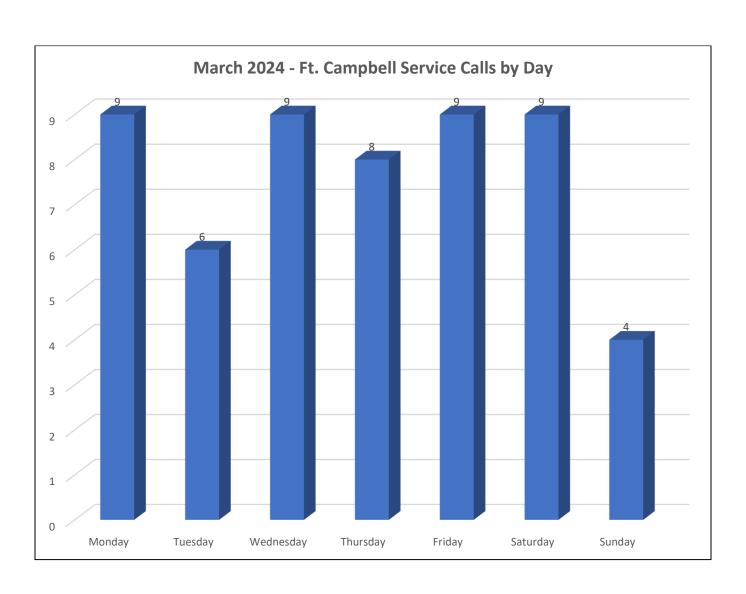

# March 2024 Ft. Campbell Shelter Report Activity by Day of Week

| Service Calls by Day | 54 |
|----------------------|----|
| Monday               | 9  |
| Tuesday              | 6  |
| Wednesday            | 9  |
| Thursday             | 8  |
| Friday               | 9  |
| Saturday             | 9  |
| Sunday               | 4  |