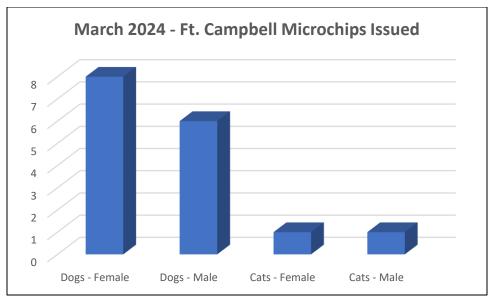

## March 2024 Ft. Campbell Shelter Report Microchips Issued

| Microchips Implanted | 16 |
|----------------------|----|
| Dogs – Female        | 8  |
| Dogs – Male          | 6  |
| Cats – Female        | 1  |
| Cats – Male          | 1  |
|                      |    |
| Adoptions            | 6  |
| Reclaimed            | 6  |
| Other                | 4  |