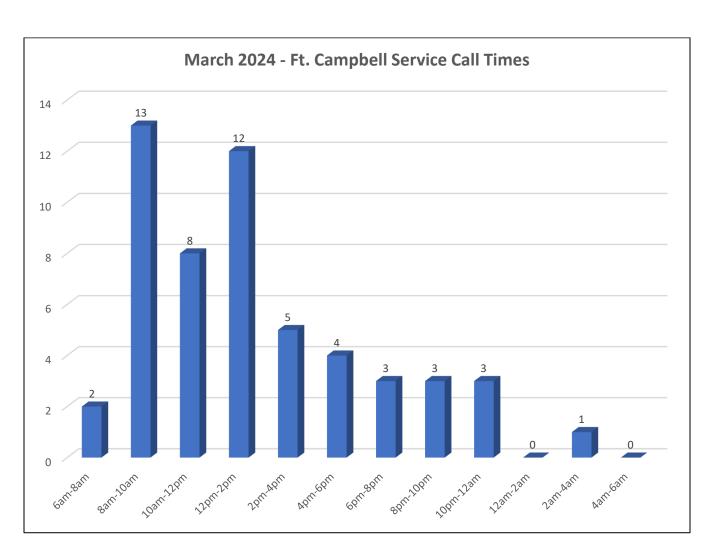

### March 2024 Ft. Campbell Shelter Report Activity by Time of Day

| Service Calls by Time of Day | 54 |
|------------------------------|----|
| 6am to 8am                   | 2  |
| 8am to 10am                  | 13 |
| 10am to 12pm                 | 8  |
| 12pm to 2pm                  | 12 |
| 2pm to 4pm                   | 5  |
| 4pm to 6pm                   | 4  |
| 6pm to 8pm                   | 3  |
| 8pm to 10pm                  | 3  |
| 10pm to 12am                 | 3  |
| 12am to 2am                  | 0  |
| 2am to 4am                   | 1  |
| 4am to 6am                   | 0  |