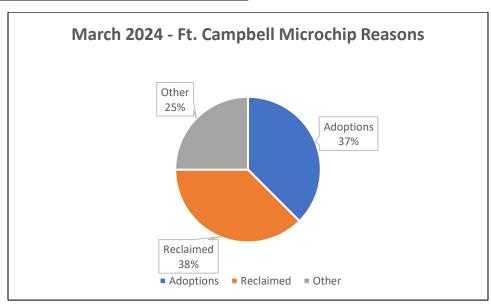

## March 2024 Ft. Campbell Shelter Report Microchips Issued

| Microchips Implanted | 16 |
|----------------------|----|
| Dogs – Female        | 8  |
| Dogs – Male          | 6  |
| Cats – Female        | 1  |
| Cats – Male          | 1  |
|                      |    |
| Adoptions            | 6  |
| Reclaimed            | 6  |
| Other                | 4  |