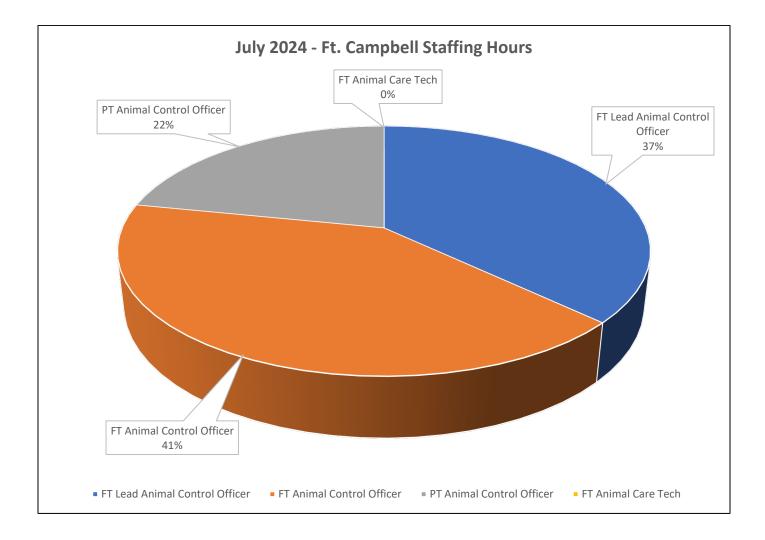

#### Personnel Staffing Hours

| Personnel Hours                | 511.75 |
|--------------------------------|--------|
| FT Lead Animal Control Officer | 189.5  |
| FT Animal Control Officer      | 210.5  |
| PT Animal Control Officer      | 111.75 |
| FT Animal Care Tech            | 0      |