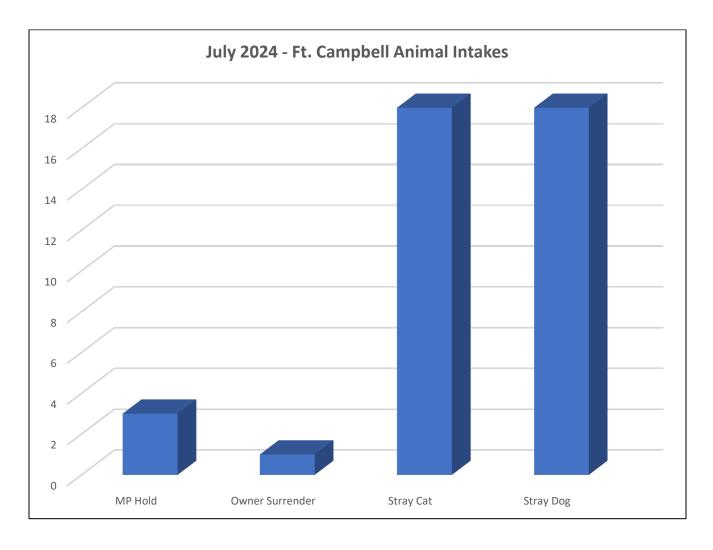

## Animal Intake Reasons

| Intake Reasons     | 40 |
|--------------------|----|
| Stray Dog          | 18 |
| Stray Cat          | 18 |
| MP Hold            | 3  |
| Returned Adoption  | 0  |
| Abandoned          | 0  |
| Protective Custody | 0  |
| Owner Surrender    | 1  |
| Bite Quarantine    | 0  |
| Foster Return      | 0  |