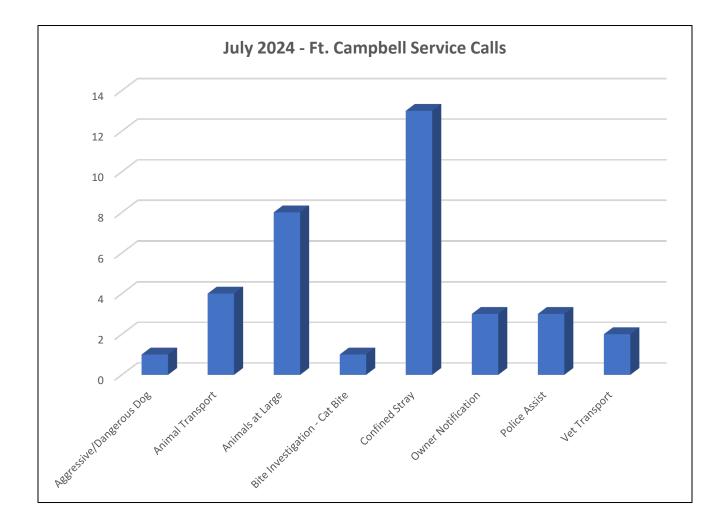

#### Activity Calls

| Service Calls            | 35 |
|--------------------------|----|
| Animal Transport         | 4  |
| Aggressive/Dangerous Dog | 1  |
| Animals at Large         | 8  |
| Bite Investigation       | 1  |
| Community Assist         | 0  |
| Compliance Check         | 0  |
| Confined Stray           | 13 |
| Dog in School            | 0  |
| Owner Notification       | 3  |
| Police Assist            | 3  |
| Vet Transport            | 2  |
| Sick/Injured Animal      | 0  |
| Welfare/Neglect          | 0  |
| Deceased Animal Pickup   | 0  |