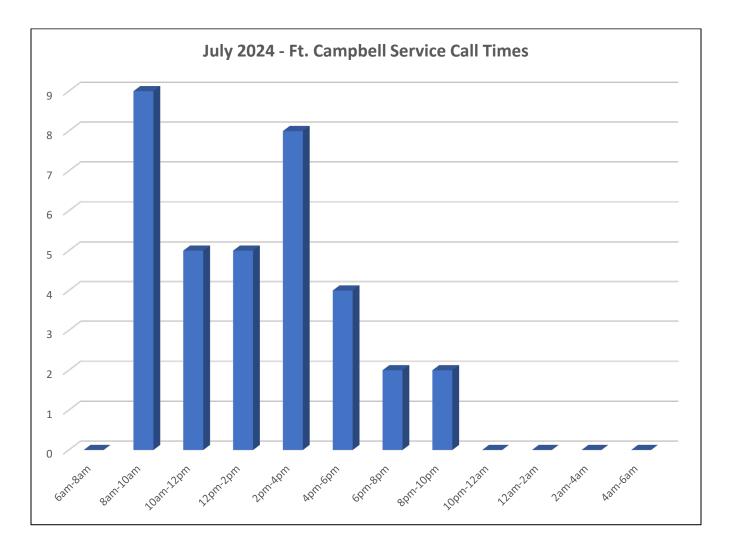

Activity by Time of Day

| Service Calls by Time of Day | 30 |
|------------------------------|----|
| 6am to 8am                   | 1  |
| 8am to 10am                  | 6  |
| 10am to 12pm                 | 4  |
| 12pm to 2pm                  | 5  |
| 2pm to 4pm                   | 5  |
| 4pm to 6pm                   | 7  |
| 6pm to 8pm                   | 0  |
| 8pm to 10pm                  | 1  |
| 10pm to 12am                 | 1  |
| 12am to 2am                  | 0  |
| 2am to 4am                   | 0  |
| 4am to 6am                   | 0  |