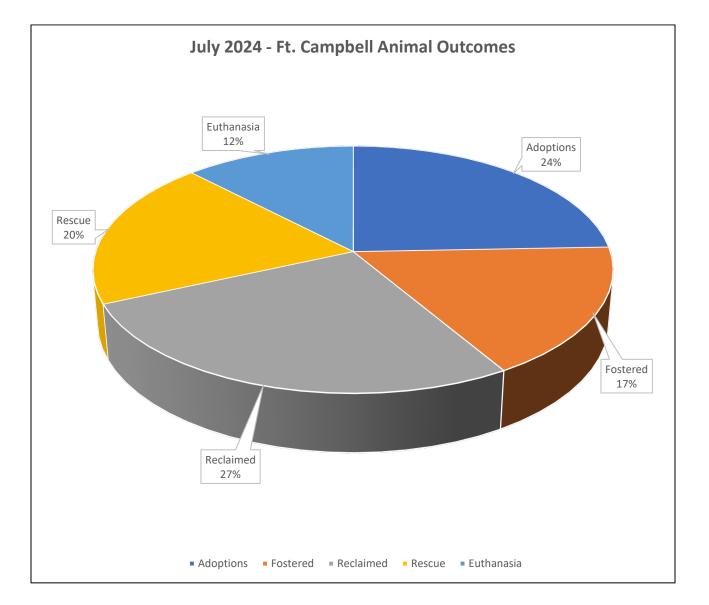

| Outcomes |
|----------|
|----------|

| Animal Outcomes       | 41 |
|-----------------------|----|
| Adoptions             | 10 |
| Fostered              | 7  |
| Reclaimed             | 11 |
| Transferred to Rescue | 8  |
| Euthanasia            | 5  |
| Dead on Arrival       | 0  |