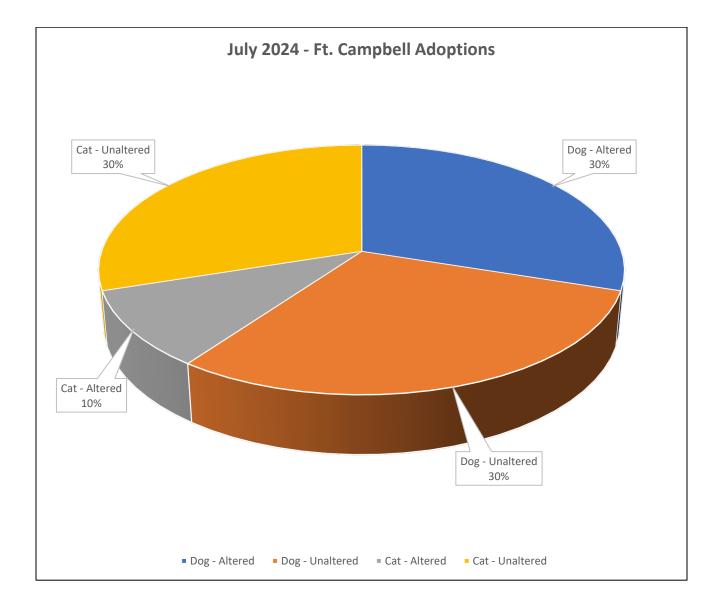

## Animal Adoptions

| Adoptions                | 10 |
|--------------------------|----|
| Dogs/Puppies – Altered   | 3  |
| Dogs/Puppies – Unaltered | 3  |
| Cats/Kittens – Altered   | 1  |
| Cats/Kittens – Unaltered | 3  |