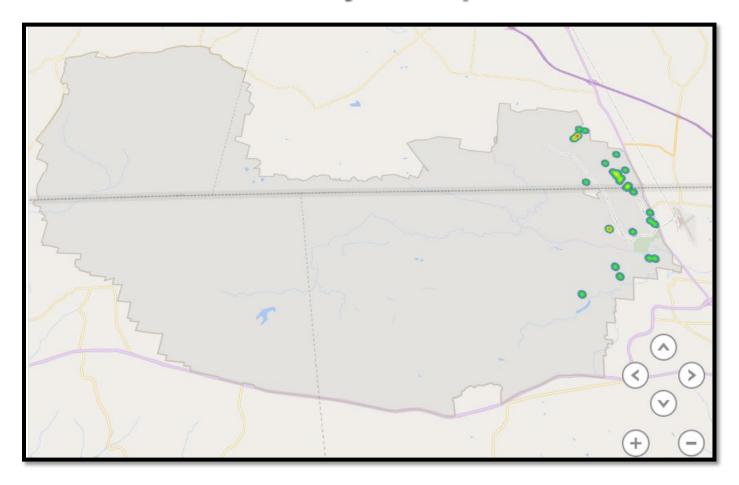

| 1  |
| 8am to 10am                  | 6  |
| 10am to 12pm                 | 4  |
| 12pm to 2pm                  | 5  |
| 2pm to 4pm                   | 5  |
| 4pm to 6pm                   | 7  |
| 6pm to 8pm                   | 0  |
| 8pm to 10pm                  | 1  |
| 10pm to 12am                 | 1  |
| 12am to 2am                  | 0  |
| 2am to 4am                   | 0  |
| 4am to 6am                   | 0  |



Activity by Day of Week

| Service Calls by Day | 35 |
|----------------------|----|
| Monday               | 3  |
| Tuesday              | 4  |
| Wednesday            | 6  |
| Thursday             | 8  |
| Friday               | 6  |
| Saturday             | 5  |
| Sunday               | 3  |



# July 2024 Ft. Campbell Shelter Report Activity Heat Map



#### Personnel Staffing Hours

| Personnel Hours                | 511.75 |
|--------------------------------|--------|
| FT Lead Animal Control Officer | 189.5  |
| FT Animal Control Officer      | 210.5  |
| PT Animal Control Officer      | 111.75 |
| FT Animal Care Tech            | 0      |



## 2024 Totals

| Activity             | Jan. | Feb. | Mar. | Apr. | May | Jun. | Jul. | Aug. | Sep. | Oct. | Nov. | Dec. | Total | 2023 | %      |
|----------------------|------|------|------|------|-----|------|------|------|------|------|------|------|-------|------|--------|
|                      |      |      |      |      |     |      |      |      |      |      |      |      |       |      | Change |
| Owner Surrenders     | 1    | 0    | 0    | 2    | 0   | 0    | 1    |      |      |