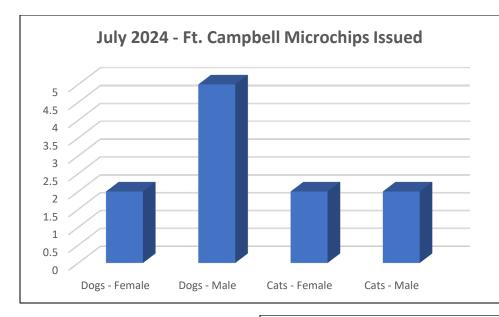

Microchips Issued

| Microchips Implanted | 11 |
|----------------------|----|
| Dogs – Female        | 2  |
| Dogs – Male          | 5  |
| Cats – Female        | 2  |
| Cats – Male          | 2  |
|                      |    |
| Adoptions            | 8  |
| Reclaimed            | 1  |
| Other                | 2  |