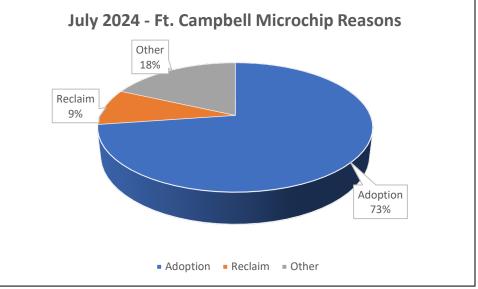

Microchips Issued

| Microchips Implanted | 11 |
|----------------------|----|
| Dogs – Female        | 2  |
| Dogs – Male          | 5  |
| Cats – Female        | 2  |
| Cats – Male          | 2  |
|                      |    |
| Adoptions            | 8  |
| Reclaimed            | 1  |
| Other                | 2  |