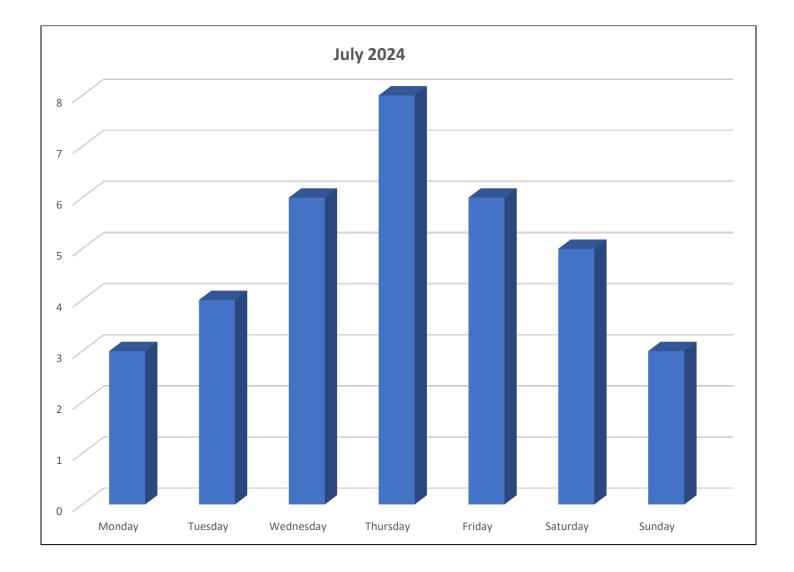

Activity by Day of Week

| Service Calls by Day | 35 |
|----------------------|----|
| Monday               | 3  |
| Tuesday              | 4  |
| Wednesday            | 6  |
| Thursday             | 8  |
| Friday               | 6  |
| Saturday             | 5  |
| Sunday               | 3  |