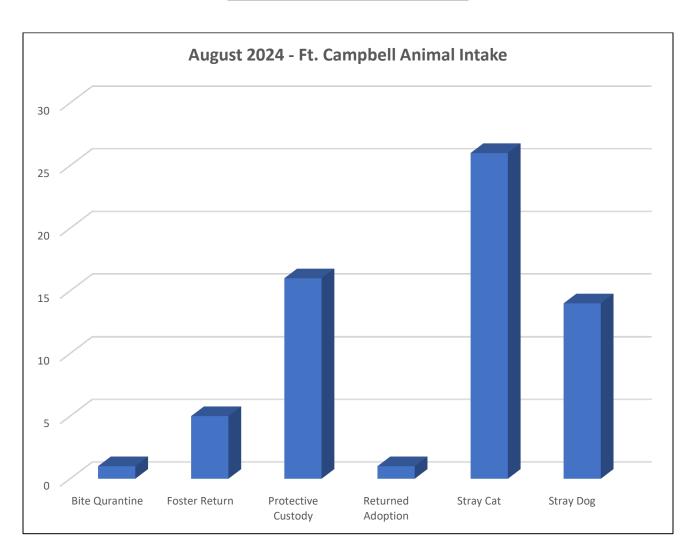

#### August 2024 Ft. Campbell Shelter Report Animal Intake Reasons

| Intake Reasons     | 63 |
|--------------------|----|
| Stray Dog          | 14 |
| Stray Cat          | 26 |
| MP Hold            | 0  |
| Returned Adoption  | 1  |
| Abandoned          | 0  |
| Protective Custody | 16 |
| Owner Surrender    | 0  |
| Bite Quarantine    | 1  |
| Foster Return      | 5  |