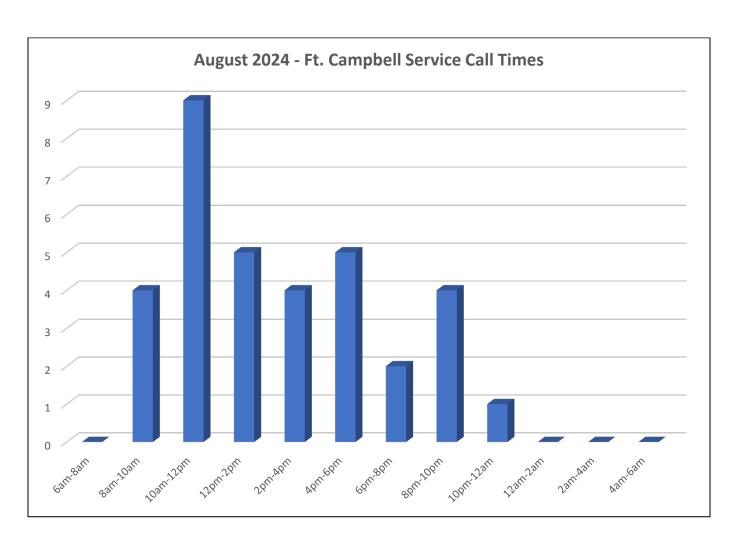

## August 2024 Ft. Campbell Shelter Report Activity by Time of Day

| Service Calls by Time of Day | 34 |
|------------------------------|----|
| 6am to 8am                   | 0  |
| 8am to 10am                  | 4  |
| 10am to 12pm                 | 9  |
| 12pm to 2pm                  | 5  |
| 2pm to 4pm                   | 4  |
| 4pm to 6pm                   | 5  |
| 6pm to 8pm                   | 2  |
| 8pm to 10pm                  | 4  |
| 10pm to 12am                 | 1  |
| 12am to 2am                  | 0  |
| 2am to 4am                   | 0  |
| 4am to 6am                   | 0  |