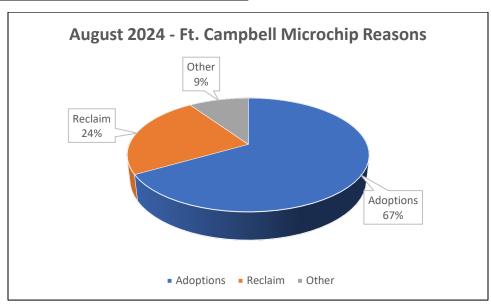

## August 2024 Ft. Campbell Shelter Report Microchips Issued

| Microchips Implanted | 21 |
|----------------------|----|
| Dogs – Female        | 6  |
| Dogs – Male          | 7  |
| Cats – Female        | 3  |
| Cats – Male          | 5  |
|                      |    |
| Adoptions            | 14 |
| Reclaimed            | 5  |
| Other                | 2  |