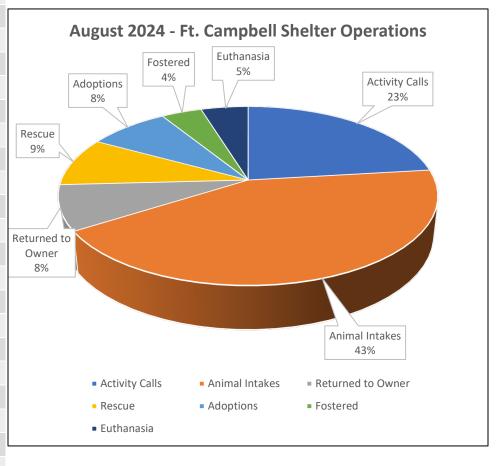

#### August 2024 Ft. Campbell Shelter Report

| August 2024           |     |
|-----------------------|-----|
| Activity Calls        | 34  |
| Animal Intakes        | 63  |
| Dogs                  | 34  |
| Cats                  | 29  |
| Other                 | 0   |
| Incoming Per Day      | 2.3 |
| Returned to Owner     | 12  |
| Dogs – In Field       | 2   |
| Cats – In Field       | 0   |
| Dogs – From Shelter   | 9   |
| Cats – From Shelter   | 1   |
| Rescue Transfers      | 13  |
| Dogs Transferred      | 13  |
| Cats Transferred      | 0   |
| Animals Adopted       | 12  |
| Dogs Altered          | 2   |
| Dogs Unaltered        | 4   |
| Cats Altered          | 0   |
| Cats Unaltered        | 6   |
| Rabbit                | 0   |
| Fostered              | 6   |
| Dogs Fostered         | 1   |
| Cats Fostered         | 5   |
| Euthanasia            | 7   |
| Dogs Euthanized       | 2   |
| Cats Euthanized       | 5   |
| TNR/Returned to Field | 0   |
| Visitors to Shelter   | 147 |
| Avg. Visitors per Day | 5.4 |
|                       |     |

## August 2024 Ft. Campbell Shelter Report Activity Calls

| Service Calls            | 34 |
|--------------------------|----|
| Animal Transport         | 1  |
| Aggressive/Dangerous Dog | 5  |
| Animals at Large         | 7  |
| Bite Investigation       | 0  |
| Community Assist         | 1  |
| Compliance Check         | 3  |
| Confined Stray           | 11 |
| Dog in School            | 0  |
| Owner Notification       | 0  |
| Police Assist            | 2  |
| Vet Transport            | 2  |
| Sick/Injured Animal      | 2  |
| Welfare/Neglect          | 0  |
| Deceased Animal Pickup   | 0  |

#### August 2024 Ft. Campbell Shelter Report Outcomes

| Animal Outcomes       | 41 |
|-----------------------|----|
| Adoptions             | 12 |
| Fostered              | 6  |
| Reclaimed             | 12 |
| Transferred to Rescue | 13 |
| Euthanasia            | 7  |
| Dead on Arrival       | 1  |

## August 2024 Ft. Campbell Shelter Report Animal Adoptions

| Adoptions                | 12 |
|--------------------------|----|
| Dogs/Puppies – Altered   | 2  |
| Dogs/Puppies – Unaltered | 4  |
| Cats/Kittens – Altered   | 0  |
| Cats/Kittens – Unaltered | 6  |

#### August 2024 Ft. Campbell Shelter Report Animal Intake Reasons

| Intake Reasons     | 63 |
|--------------------|----|
| Stray Dog          | 14 |
| Stray Cat          | 26 |
| MP Hold            | 0  |
| Returned Adoption  | 1  |
| Abandoned          | 0  |
| Protective Custody | 16 |
| Owner Surrender    | 0  |
| Bite Quarantine    | 1  |
| Foster Return      | 5  |