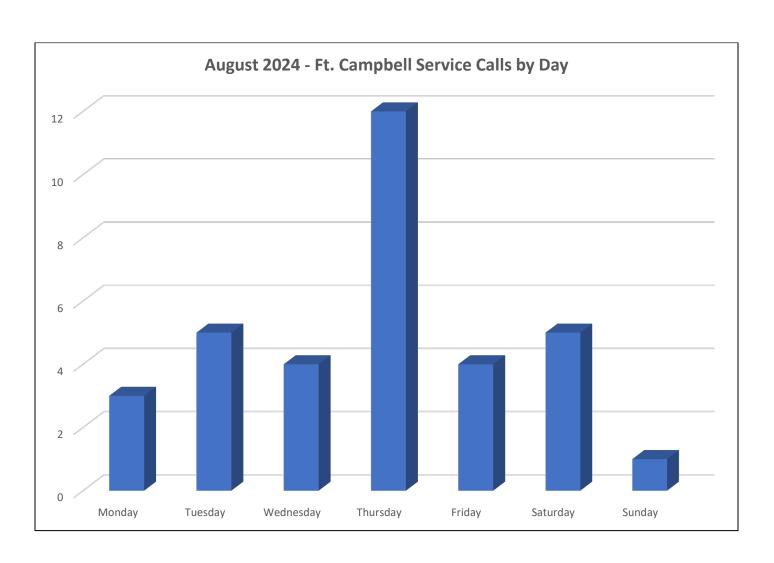

## August 2024 Ft. Campbell Shelter Report Activity by Day of Week

| Service Calls by Day | 34 |
|----------------------|----|
| Monday               | 3  |
| Tuesday              | 5  |
| Wednesday            | 4  |
| Thursday             | 12 |
| Friday               | 4  |
| Saturday             | 5  |
| Sunday               | 1  |