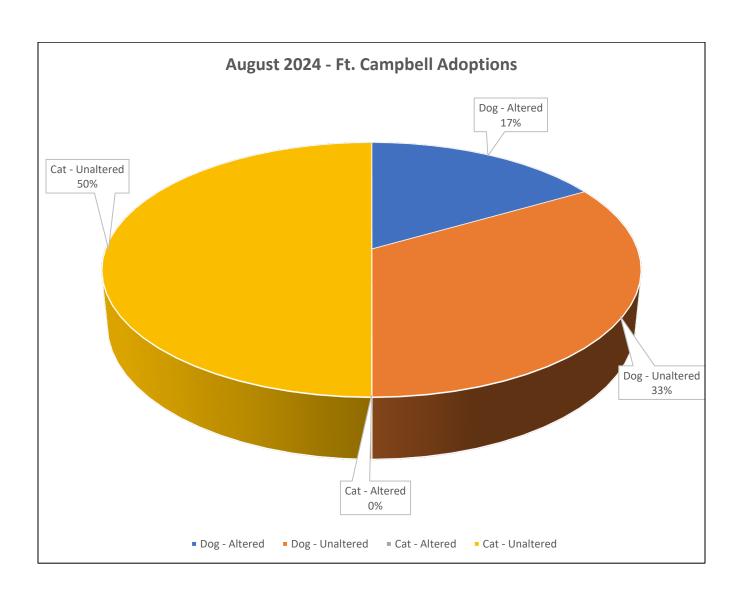

## August 2024 Ft. Campbell Shelter Report Animal Adoptions

| Adoptions                | 12 |
|--------------------------|----|
| Dogs/Puppies – Altered   | 2  |
| Dogs/Puppies – Unaltered | 4  |
| Cats/Kittens – Altered   | 0  |
| Cats/Kittens – Unaltered | 6  |