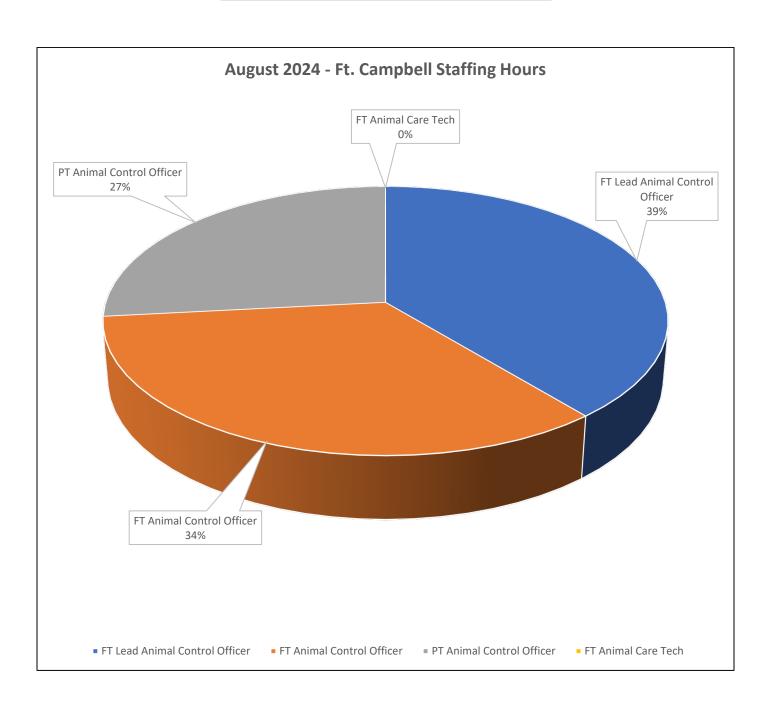

# August 2024 Ft. Campbell Shelter Report Personnel Staffing Hours

| Personnel Hours                | 497.75 |
|--------------------------------|--------|
| FT Lead Animal Control Officer | 194    |
| FT Animal Control Officer      | 171    |
| PT Animal Control Officer      | 132.75 |
| FT Animal Care Tech            | 0      |