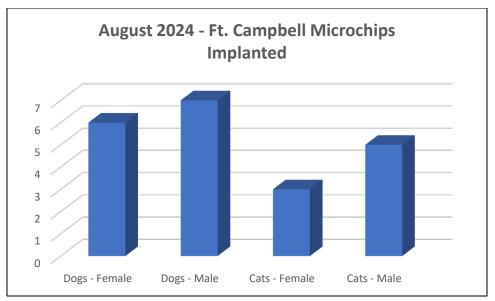

## August 2024 Ft. Campbell Shelter Report Microchips Issued

| Microchips Implanted | 21 |
|----------------------|----|
| Dogs – Female        | 6  |
| Dogs – Male          | 7  |
| Cats – Female        | 3  |
| Cats – Male          | 5  |
|                      |    |
| Adoptions            | 14 |
| Reclaimed            | 5  |
| Other                | 2  |