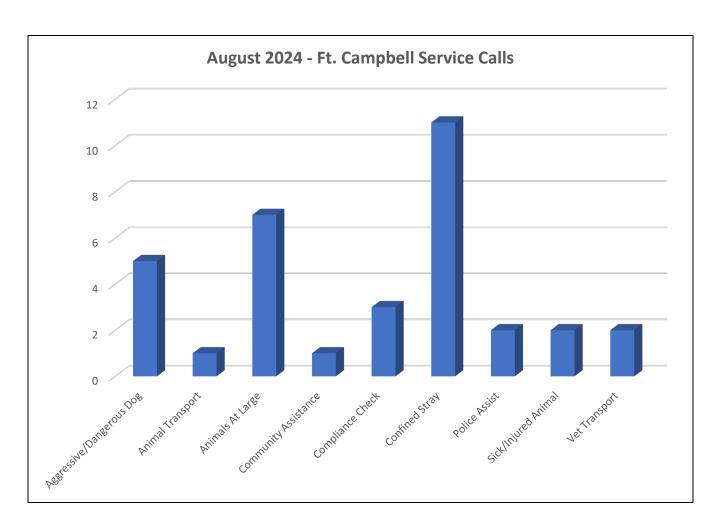

## August 2024 Ft. Campbell Shelter Report Activity Calls

| Service Calls            | 34 |
|--------------------------|----|
| Animal Transport         | 1  |
| Aggressive/Dangerous Dog | 5  |
| Animals at Large         | 7  |
| Bite Investigation       | 0  |
| Community Assist         | 1  |
| Compliance Check         | 3  |
| Confined Stray           | 11 |
| Dog in School            | 0  |
| Owner Notification       | 0  |
| Police Assist            | 2  |
| Vet Transport            | 2  |
| Sick/Injured Animal      | 2  |
| Welfare/Neglect          | 0  |
| Deceased Animal Pickup   | 0  |