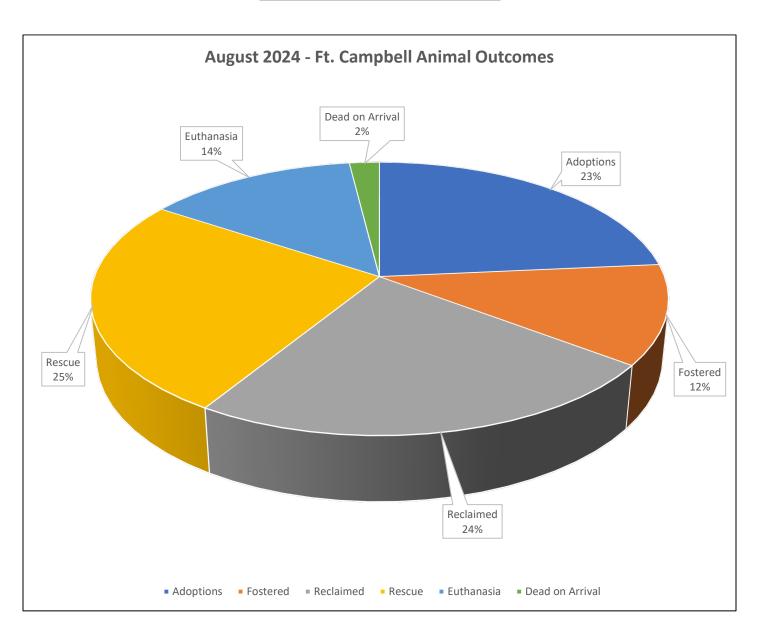

#### August 2024 Ft. Campbell Shelter Report Outcomes

| Animal Outcomes       | 41 |
|-----------------------|----|
| Adoptions             | 12 |
| Fostered              | 6  |
| Reclaimed             | 12 |
| Transferred to Rescue | 13 |
| Euthanasia            | 7  |
| Dead on Arrival       | 1  |