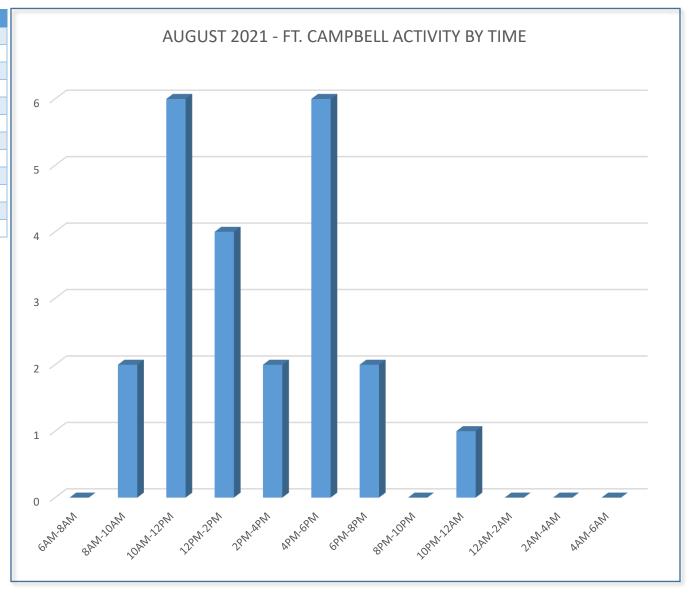

#### ACTIVITY BY TIME OF DAY

| ACTIVITY BY TIME OF DAY | 23 |
|-------------------------|----|
| 6AM TO 8AM              | 0  |
| 8AM TO 10AM             | 2  |
| 10AM TO 12PM            | 6  |
| 12PM TO 2PM             | 4  |
| 2PM TO 4PM              | 2  |
| 4PM TO 6PM              | 6  |
| 6PM TO 8PM              | 2  |
| 8PM TO 10PM             | 0  |
| 10PM TO 12AM            | 1  |
| 12AM TO 2AM             | 0  |
| 2AM TO 4AM              | 0  |
| 4AM TO 6AM              | 0  |