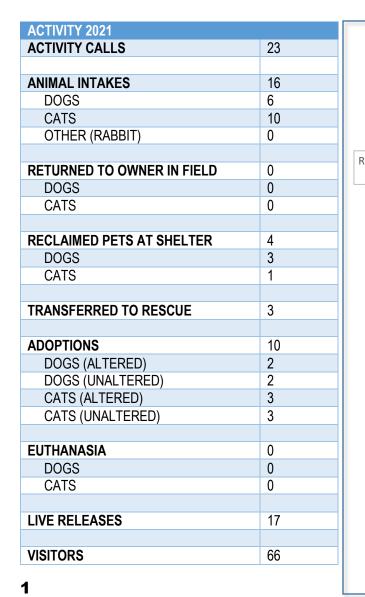

#### ANIMAL INTAKES

| ANIMAL INTAKES     | 16 |
|--------------------|----|
| OWNER SURRENDER    | 0  |
| DIED ON ARRIVAL    | 0  |
| ABANDONED          | 0  |
| STRAY DOG          | 5  |
| STRAY CAT          | 9  |
| ADOPTION RETURN    | 0  |
| MP HOLD            | 0  |
| QUARANTINE         | 2  |
| BORN IN SHELTER    | 0  |
| PROTECTIVE CUSTODY | 0  |
| OTHER              | 0  |

## **ACTIVITY CALLS**

| ACTIVITY CALLS           | 23 |
|--------------------------|----|
| AGGRESSIVE/DANGEROUS DOG | 0  |
| AGGRESSIVE DOG VS. DOG   | 0  |
| ANIMAL HOME CHECK        | 0  |
| ANIMAL LEFT IN VEHICLE   | 0  |
| ANIMALS AT LARGE         | 10 |
| BITE INVESTIGATION       | 0  |
| CONFINED STRAY           | 7  |
| DECEASED ANIMAL PICK UP  | 0  |
| ASSIST POLICE            | 1  |
| POSSIBLE ABANDONMENT     | 0  |
| POSSIBLE RABID ANIMAL    | 0  |
| SICK OR INJURED ANIMAL   | 1  |
| WELFARE/NEGLECT          | 0  |
| COMPLIANCE CHECK         | 1  |
| OWNER NOTIFICATION       | 2  |
| COMMUNITY ASSISTANCE     | 1  |
| ANIMAL TRANSPORT         | 1  |
|                          |    |

## FIELD ACTIVITY OUTCOMES

| FIELD ACTIVITY OUTCOMES       | 23 |
|-------------------------------|----|
| ANIMAL IMPOUNDED              | 6  |
| ANIMAL RELOCATED              | 1  |
| CANCELLED IN ROUTE            | 4  |
| CRUELTY INVESTIGATION         | 0  |
| DANGEROUS DOG INVESTIGATION   | 0  |
| FOLLOW UP INVESTIGATION       | 0  |
| FULL COMPLIANCE               | 0  |
| NO ISSUES FOUND               | 0  |
| POSTED TO PROPERTY            | 1  |
| NOTICE TO COMPLY              | 0  |
| PENDING RESOLUTION            | 0  |
| REPORT WRITTEN                | 1  |
| RETURNED TO OWNER             | 0  |
| SET TRAP                      | 0  |
| UNABLE TO CAPTURE             | 0  |
| UNABLE TO LOCATE ANIMAL/ISSUE | 8  |
| VERBAL WARNING                | 0  |
| WRITTEN WARNING               | 0  |
| DECEASED ANIMAL PICK UP       | 0  |
| GONE ON ARRIVAL               | 2  |
|                               |    |