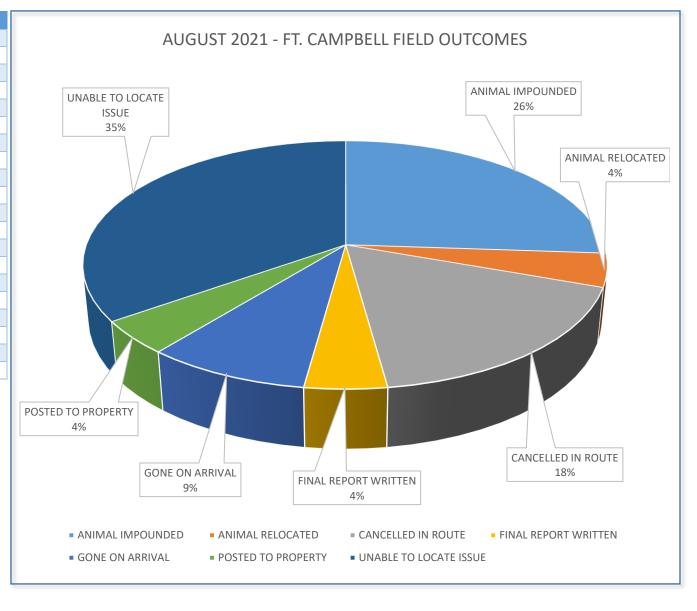

## FIELD ACTIVITY OUTCOMES

| FIELD ACTIVITY OUTCOMES       | 23 |
|-------------------------------|----|
| ANIMAL IMPOUNDED              | 6  |
| ANIMAL RELOCATED              | 1  |
| CANCELLED IN ROUTE            | 4  |
| CRUELTY INVESTIGATION         | 0  |
| DANGEROUS DOG INVESTIGATION   | 0  |
| FOLLOW UP INVESTIGATION       | 0  |
| FULL COMPLIANCE               | 0  |
| NO ISSUES FOUND               | 0  |
| POSTED TO PROPERTY            | 1  |
| NOTICE TO COMPLY              | 0  |
| PENDING RESOLUTION            | 0  |
| REPORT WRITTEN                | 1  |
| RETURNED TO OWNER             | 0  |
| SET TRAP                      | 0  |
| UNABLE TO CAPTURE             | 0  |
| UNABLE TO LOCATE ANIMAL/ISSUE | 8  |
| VERBAL WARNING                | 0  |
| WRITTEN WARNING               | 0  |
| DECEASED ANIMAL PICK UP       | 0  |
| GONE ON ARRIVAL               | 2  |
|                               |    |