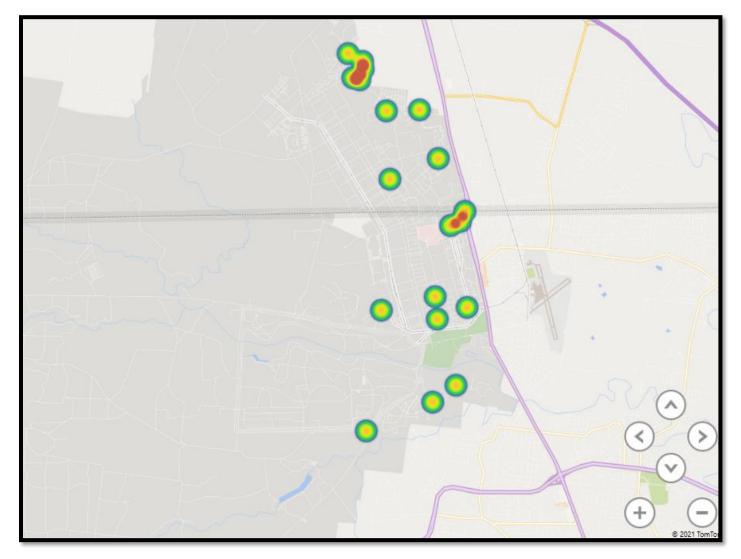

G HOURS**

| AUGUST 2021 - FT. CAMPBELL STAFFING HOURS                                                            |
|------------------------------------------------------------------------------------------------------|
| PART-TIME ACO 1   20%   ULL-TIME ACO 1   20%   ULL-TIME ACO 1   3%                                   |
| ■ FULL-TIME ACO 1 HOURS ■ FULL-TIME ACO 2 HOURS ■ PART-TIME ACO 1 HOURS ■ FULL-TIME ANIMAL CARE TECH |

| MONTHLY STAFFING HOURS TOTAL | 469   |
|------------------------------|-------|
| FULL-TIME ACO 1 HOURS        | 191.5 |
| FULL-TIME ACO 2 HOURS        | 182   |
| PART-TIME ACO 1 HOURS        | 95.5  |
| FULL-TIME ANIMAL CARE TECH   | 0     |
| -                            |       |

#### CALLS FOR SERVICE HEAT MAP

Activity Call Locations Ft. Campbell Heat Map



## MONTHLY TOTALS

2019

|                   | JAN. | FEB. | MAR. | APR. | MAY | JUN. | JUL. | AUG. | SEP. | OCT. | NOV. | DEC. | TOTAL | TREND |
|-------------------|------|------|------|------|-----|------|------|------|------|------|------|------|-------|-------|
| STRAY DOGS        | 0    | 0    | 0    | 0    | 0   | 0    | 9    | 9    | 19   | 22   | 8    | 14   | 67    | 0     |
| STRAY CATS        | 0    | 0    | 0    | 0    | 0   | 0    | 7    | 9    | 11   | 16   | 18   | 9    | 61    | 0     |
| MP HOLDS          | 0    | 0    | 0    | 0    | 0   | 0    | 9    | 3    | 1    | 0    | 12   | 1    | 25    | 0     |
| CALLS FOR SERVICE | 0    | 0    | 0    | 0    | 0   | 0    | 27   | 25   | 31   | 39   | 12   | 13   | 134   | 0     |
| EUTHANASIA DOG    | 0    | 0    | 0    | 0