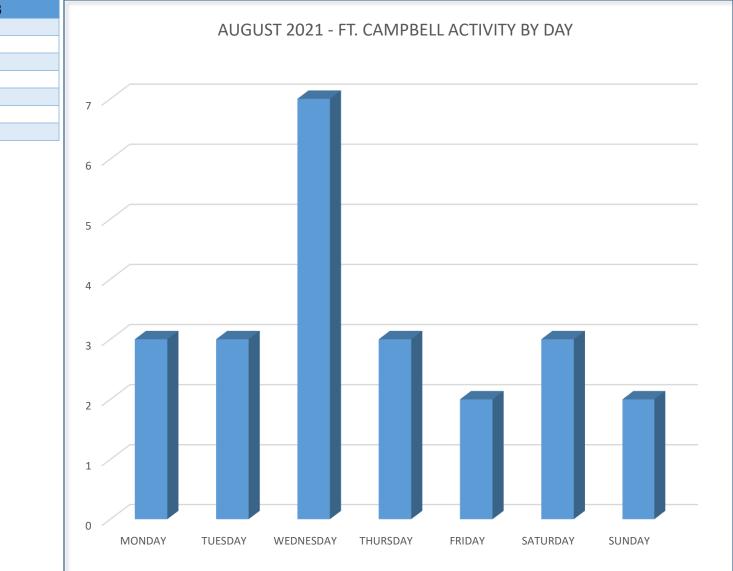

## ACTIVITY BY DAY OF WEEK

| CALLS BY DAY OF WEEK | 23 |
|----------------------|----|
| MONDAY               | 3  |
| TUESDAY              | 3  |
| WEDNESDAY            | 7  |
| THURSDAY             | 3  |
| FRIDAY               | 2  |
| SATURDAY             | 3  |
| SUNDAY               | 2  |
|                      |    |