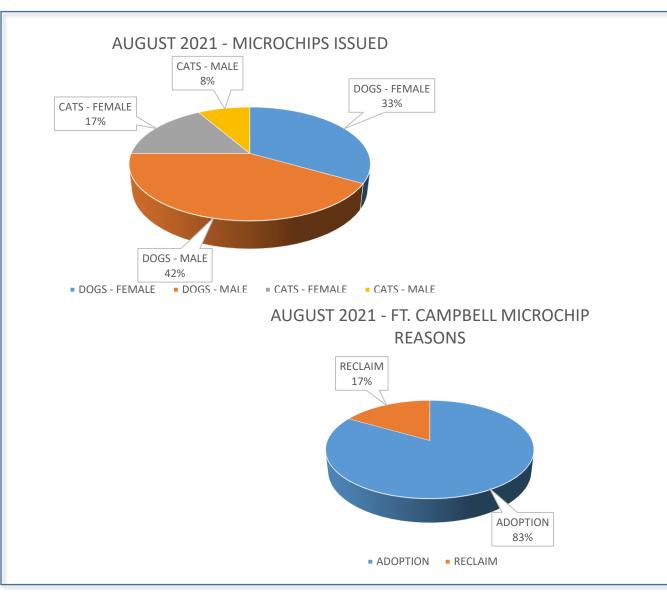

#### **MICROCHIPS ISSUED**

| 12 |
|----|
| 5  |
| 4  |
| 1  |
| 2  |
|    |
| 12 |
| 2  |
| 10 |
| 0  |
| 0  |
|    |