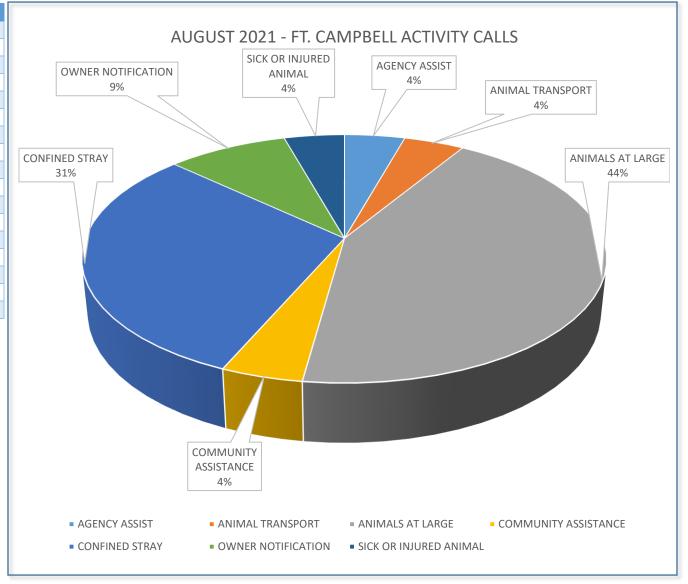

## **ACTIVITY CALLS**

| ACTIVITY CALLS           | 23 |
|--------------------------|----|
| AGGRESSIVE/DANGEROUS DOG | 0  |
| AGGRESSIVE DOG VS. DOG   | 0  |
| ANIMAL HOME CHECK        | 0  |
| ANIMAL LEFT IN VEHICLE   | 0  |
| ANIMALS AT LARGE         | 10 |
| BITE INVESTIGATION       | 0  |
| CONFINED STRAY           | 7  |
| DECEASED ANIMAL PICK UP  | 0  |
| ASSIST POLICE            | 1  |
| POSSIBLE ABANDONMENT     | 0  |
| POSSIBLE RABID ANIMAL    | 0  |
| SICK OR INJURED ANIMAL   | 1  |
| WELFARE/NEGLECT          | 0  |
| COMPLIANCE CHECK         | 1  |
| OWNER NOTIFICATION       | 2  |
| COMMUNITY ASSISTANCE     | 1  |
| ANIMAL TRANSPORT         | 1  |
|                          |    |